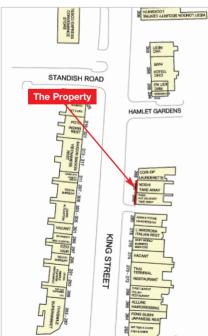

## Location

The London Borough of Hammersmith & Fulham is an affluent and popular suburb situated on the A4 between Kensington and Chiswick, some 6 miles west of Central London. To the south of the borough is the River Thames, with Hammersmith Bridge providing a link to Barnes. The property is located on the north side of King Street, in between its

The property is located on the north side of King Street, in between its junctions with Ravenscourt Park and Hamlet Gardens. Ravenscourt Park and Stamford Brook Underground stations (both District Line) are within 0.2 miles.