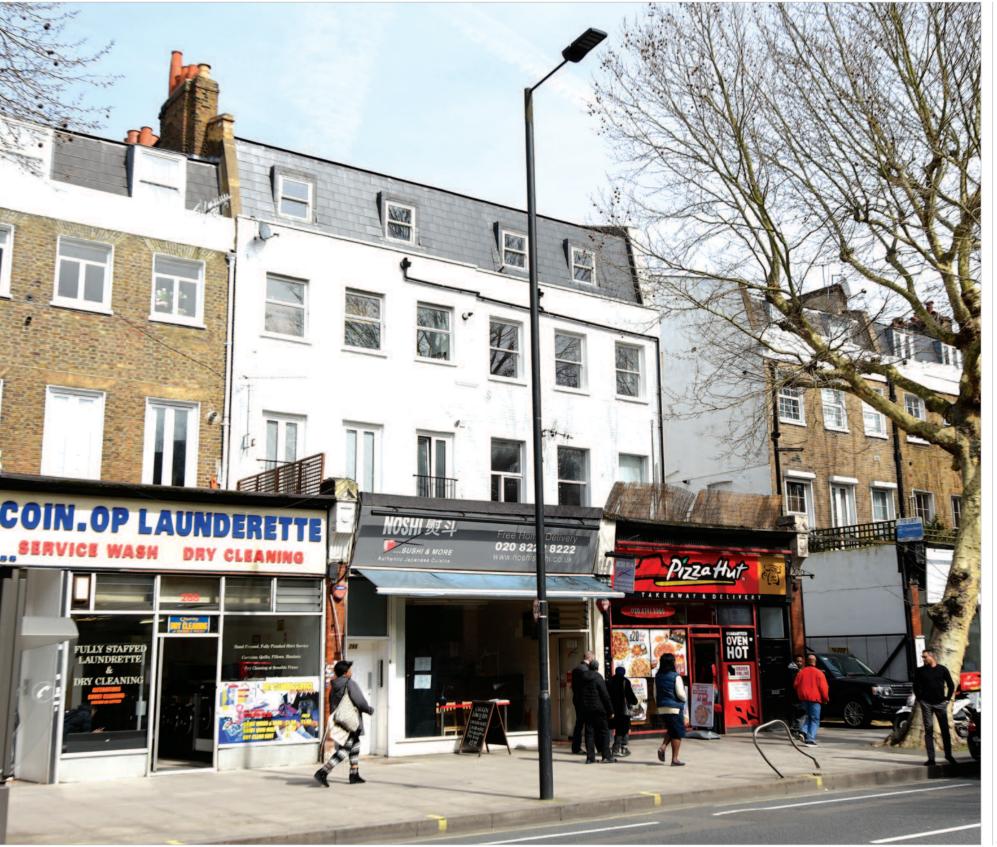

## **Description**

The property is arranged on lower ground, ground, upper ground and three upper floors to provide two shops with No.284 on lower ground, ground and upper ground floors and No.286 on lower ground and ground floors with seven self-contained flats above, five of which have been sold off on long leases. Access to the flats is from a separate entrance on King Street.

Occupiers close by include Tesco Express, Premier Inn, Smile for Life Dental Clinic and a range of shops, bars and restaurants.