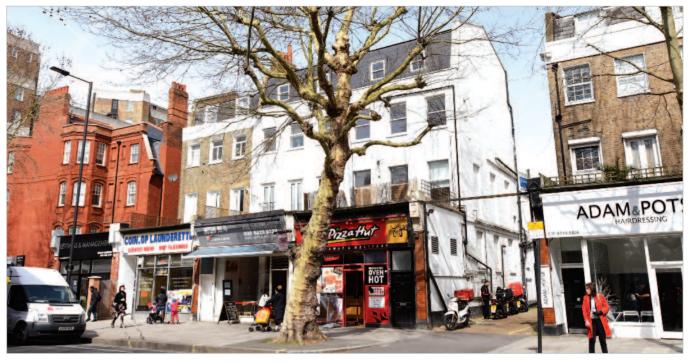

## **Description**

The property is arranged on lower ground, ground, upper ground and three upper floors to provide two shops with No.284 on lower ground, ground and upper ground floors and No.286 on lower ground and ground floors with seven self-contained flats above, five of which have been sold off on long leases. Access to the flats is from a separate entrance on King Street.

Occupiers close by include Tesco Express, Premier Inn, Smile for Life Dental Clinic and a range of shops, bars and restaurants.