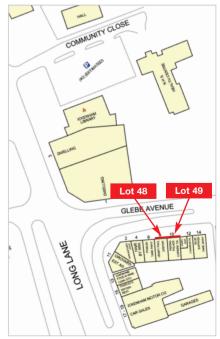

#### Location

Ickenham is located in the London Borough of Hillingdon, 2 miles east of Uxbridge town centre and 14 miles west of central London. Ickenham lies adjacent to the A40 Western Avenue which gives access to the M40, M25, central London and Heathrow Airport. Ickenham Underground Station (Metropolitan and Piccadilly Lines) is located 100m south-east of the properties.

The property is situated on the south side of Glebe Avenue, at its junction with Long Lane (B466) which leads to the A40.

Occupiers close by include Orchard Estate Agents and a variety of local traders.