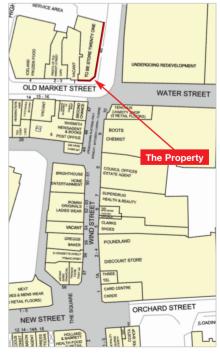

The property is situated in a prominent trading position at the junction of Wind Street with Water Street and Old Market Street in the town centre. Occupiers close by include a large Wilkinson store (opposite), Boots, Iceland, WH Smith, Brighthouse, Holland & Barrett and Superdrug amongst others.