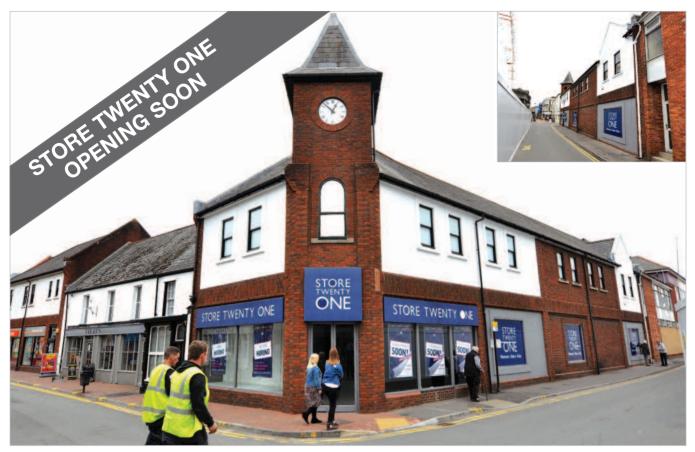

#### **Description**

This prominent corner property is arranged on ground and one upper floor to provide a shop with storage, staff and WC accommodation above. The shop benefits from rear loading access off High Street West.

The property is situated in a prominent trading position at the junction of Wind Street with Water Street and Old Market Street in the town centre. Occupiers close by include a large Wilkinson store (opposite), Boots, Iceland, WH Smith, Brighthouse, Holland & Barrett and Superdrug amongst others.

# Freehold Shop Investment

- Let to Grabal Alok (UK) Ltd (t/a Store Twenty One) until 2023 (1)
- Prominent corner position in the town centre
- Well configured modern unit
- Re-based rent
- Rent Review 2021
- Current Rent Reserved