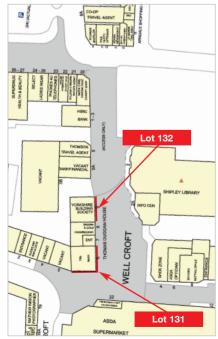

# **Energy Performance Certificate**

For EPC Rating please see website.

| Lot | No.            | Present Lessee             | Accommodation |            |               | Lease Terms                                                                                           | Current Rent<br>£ p.a. | Next Review/<br>Reversion    |
|-----|----------------|----------------------------|---------------|------------|---------------|-------------------------------------------------------------------------------------------------------|------------------------|------------------------------|
| 131 | Unit 6         | TSB Bank Plc               | Ground Floor  | 162.1 sq m | (1,745 sq ft) | 10 years from 01.01.2016<br>Rent review in the 5th year<br>FR & I<br>Tenant's break clause 31.12.2020 | £32,750 p.a.           | Rent Review<br>December 2020 |
| 132 | Units<br>1 & 2 | Yorkshire Building Society | Ground Floor  | 121.7 sq m | (1,310 sq ft) | 15 years from 29.09.2006<br>Rent review every 5th year<br>FR & I                                      | £35,500 p.a.           | Rent Review 2021             |