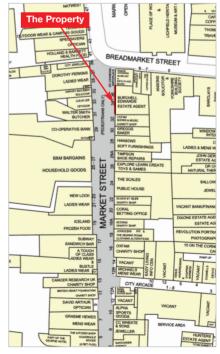

The property is situated in the heart of the city's retail district, on pedestrianised Market Street, close to its junction with Market Place. Occupiers close by include Greggs, Dorothy Perkins, Specsavers, Holland & Barrett, New Look, Iceland, Coral, NatWest, Lloyds and HSBC banks.