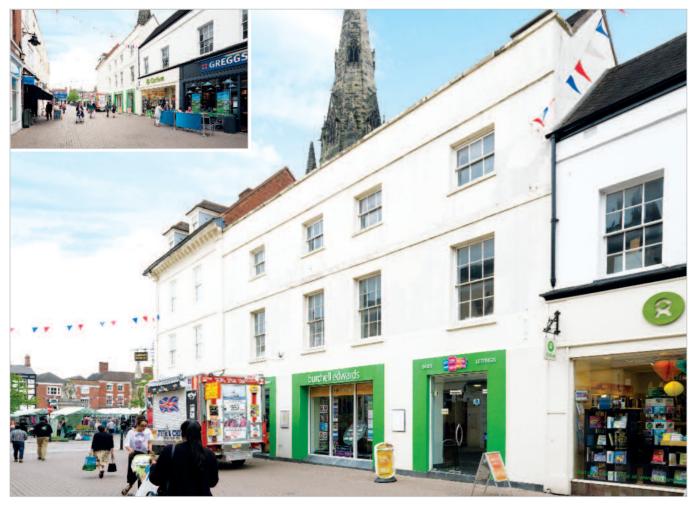

The property is situated in the heart of the city's retail district, on pedestrianised Market Street, close to its junction with Market Place. Occupiers close by include Greggs, Dorothy Perkins, Specsavers, Holland & Barrett, New Look, Iceland, Coral, NatWest, Lloyds and HSBC banks.

## **Description**

The property, which is Listed Grade II, is arranged on ground and three upper floors to provide ground floor retail space, currently trading as an estate agency, having ancillary and storage accommodation on the upper floors. The upper floors benefit from a separate entrance on Market Street.

#### Tenancy

The entire property is at present let to BURCHELL EDWARDS (MIDLANDS) LTD for a term of 15 years from 18th April 2008 at a current rent of \$245,000\$ per annum. The lease provides for rent reviews every fifth year of the term and contains full repairing and insuring covenants.