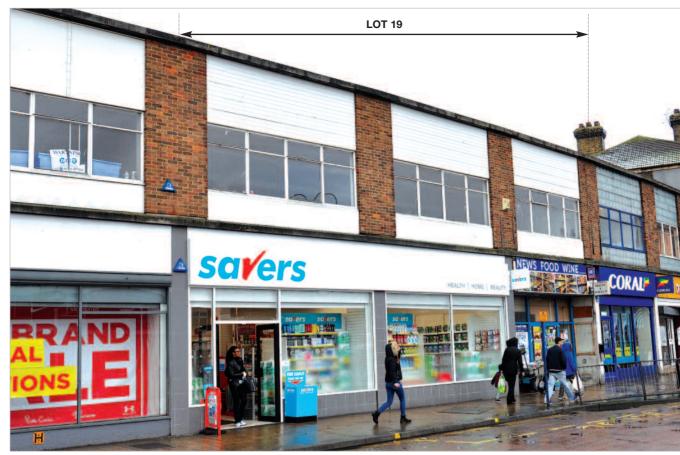

The property is situated on the south side of High Street, in the town centre between North Street and Commercial Road.

Occupiers close by include Sports Direct (adjacent), Boots, Iceland, Halifax, Coral, HSBC, Aldi, Asda, Wilko, Nationwide and Strood Retail Park.

#### Description

The property is arranged on ground and one upper floor to provide two retail units on the ground floor, No.95 (Savers) benefitting from ancillary and storage accommodation on the first floor.

# Strood

95/95A High Street Rochester Kent ME2 4TJ

LOT

- Majority let to Savers Health & Beauty Limited on a lease expiring in 2026 (1)
- Town centre location adjacent to Sports Direct
- Includes vacant shop
- Total Current Rents Reserved