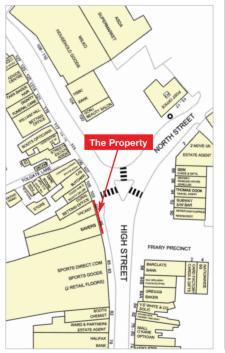

The property is situated on the south side of High Street, in the town centre between North Street and Commercial Road.

Occupiers close by include Sports Direct (adjacent), Boots, Iceland, Halifax, Coral, HSBC, Aldi, Asda, Wilko, Nationwide and Strood Retail Park.