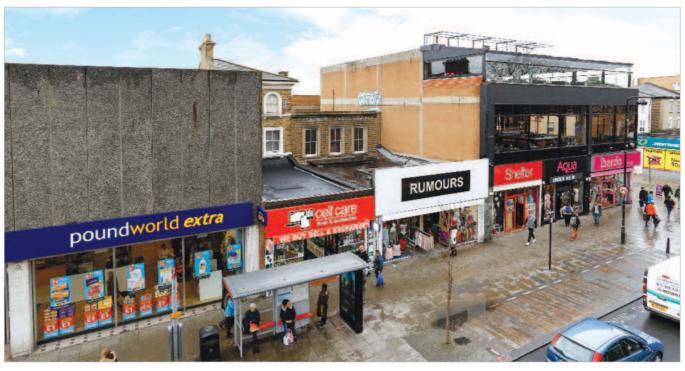

The property is situated on the east side of High Road (A105), near its junction with Whymark Avenue. High Road benefits from a number of bus routes and Turnpike Lane Underground Station (Piccadilly Line) lies 0.1 miles south of the property, and Wood Green Underground Station (Piccadilly Line) lies some 0.5 miles north of the property.

Occupiers close by include Nationwide (opposite), Poundworld (adjacent), Ladbrokes, William Hill, Santander, Tesco Express, Bonmarché and River Island, amongst many others.

#### **Description**

The property is arranged on ground and two upper floors to provide two ground floor shops, one of which benefits from first floor staff/storage accommodation. There is also a self-contained maisonette, access to which is via Whymark Avenue.