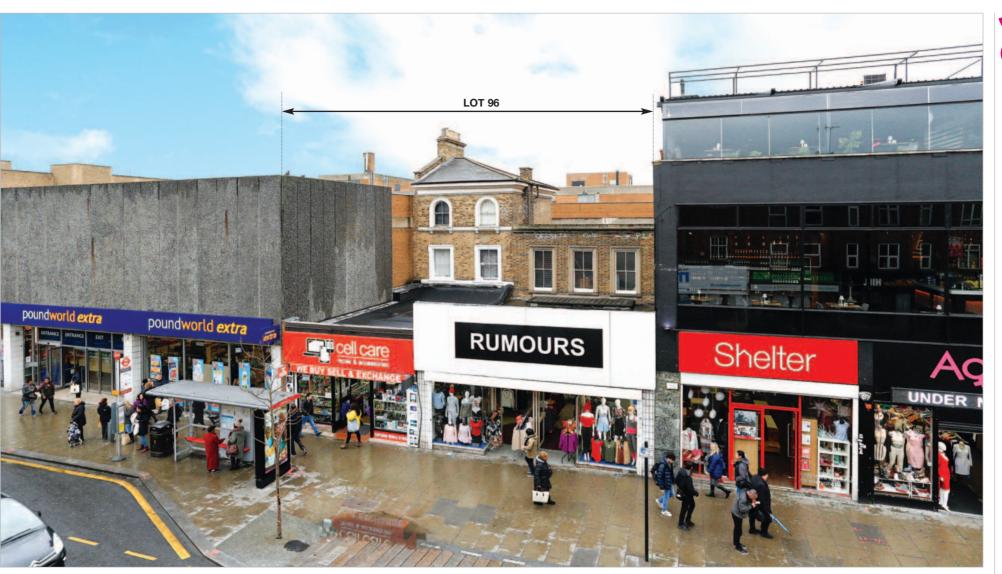

#### **Description**

The property is arranged on ground and two upper floors to provide two ground floor shops, one of which benefits from first floor staff/storage accommodation. There is also a self-contained maisonette, access to which is via Whymark Avenue.