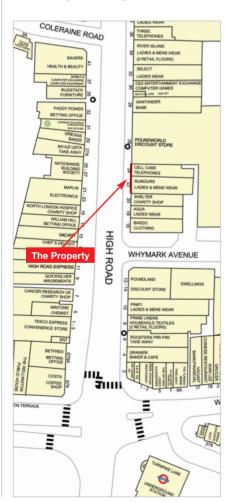

The property is situated on the east side of High Road (A105), near its junction with Whymark Avenue. High Road benefits from a number of bus routes and Turnpike Lane Underground Station (Piccadilly Line) lies 0.1 miles south of the property, and Wood Green Underground Station (Piccadilly Line) lies some 0.5 miles north of the property.

Occupiers close by include Nationwide (opposite), Poundworld (adjacent), Ladbrokes, William Hill, Santander, Tesco Express, Bonmarché and River Island, amongst many others.