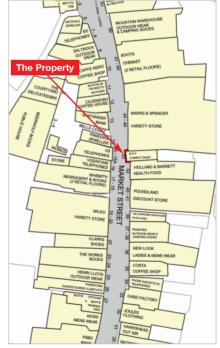

The property is situated in a first class position on the east side of the pedestrianised Market Street, the main retailing street in the heart of the town centre.

Occupiers close by include Marks & Spencer, Holland & Barrett (both adjacent), WH Smith, Boots, O2, Vodafone, Wilko, New Look and Carphone Warehouse, amongst many others.