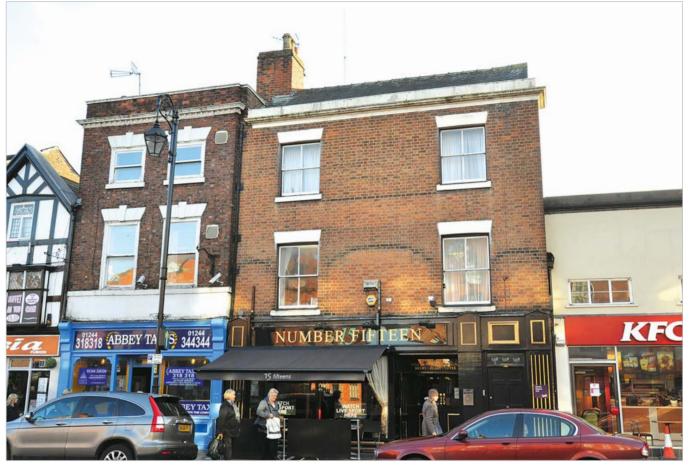

# Chester 98 Foregate Street Cheshire CH1 1HB

- Freehold Bar and City Centre Office Investment
- · Comprises a bar and offices above
- Busy location adjacent to KFC and opposite Argos
- Office Rent Review 2013
- Total Current Rents Reserved

#### **Description**

The property is arranged on ground and two upper floors to provide a bar on the ground floor with self-contained offices above.