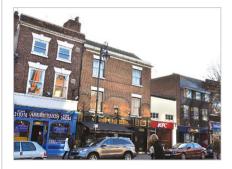

# Chester 98 Foregate Street Cheshire CH1 1HB

- Freehold Bar and City Centre Office Investment
- · Comprises a bar and offices above
- Busy location adjacent to KFC and opposite Argos
- Office Rent Review 2013
- Total Current Rents Reserved

#### **Description**

The property is arranged on ground and two upper floors to provide a bar on the ground floor with self-contained offices above.