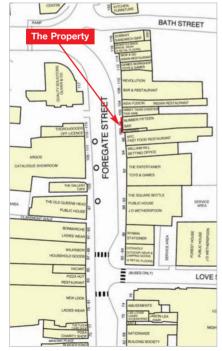

Chester has excellent road communications with the M56 and M53 located within 4 miles of the northern edge of the city providing access to Manchester and Liverpool respectively, whilst the A55 Expressway skirts Chester's southern edge and provides access to North Wales to the west. The property is situated in a busy location of Foregate Street near bars including J D Wetherspoon, Revolution and national retailers including Argos, William Hill, Pizza Hut, Cotswold Outdoor, Wilkinsons, Bon Marché, New Look and Primark.