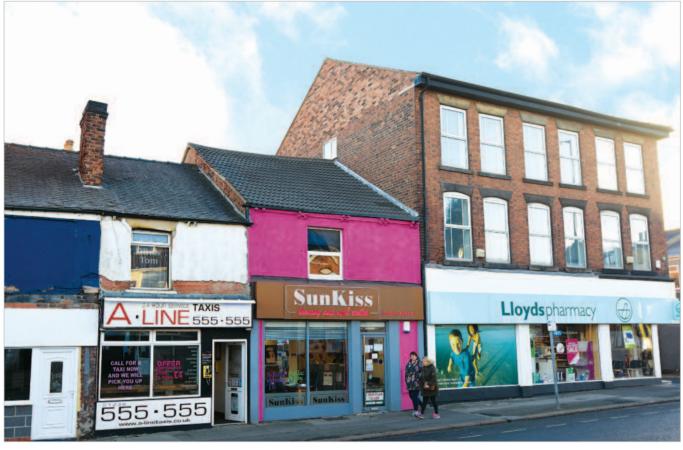

Whittington Moor is located 3 miles north of the town centre and lies adjacent to the A61, which leads to Sheffield, and 1 mile north of the A619, which leads to Junction 30 of the M1 Motorway.

The property is situated on the east side of Sheffield Road (B6057), between its junctions with Duke Street and Queen Street North, adjacent to Lloyds Pharmacy.

Other occupiers close by include Ladbrokes, William Hill, Subway, The Post Office and Lidl, which is currently being expanded.

## **Description**

The property is arranged on basement, ground and one upper floor to provide a ground floor shop together with a self-contained basement which is separately accessed from the rear via a level yard, a one bedroom flat to the rear and a two bedroom flat above.

#### Present Lessee Lease Terms Sunkiss 4 Ltd (Beauty Salon) **Gross Frontage** 5.5 m (18' 0") 8 years from 06.04.2013 £20,000 p.a. Net Frontage 3.85 m (12' 7") Effectively FR & I 14.9 m (48' 10") Shop Depth **Built Depth** 15.9 m (52' 2") 437 Vacant (1) Basement 74.3 sq m (800 sq ft) -437A Individual/s First Floor - Two Bedroom Flat 6 month Assured Shorthold Tenancy from 26.06.2012 £5,100 p.a Holding over 437B Individual/s Ground Floor Rear - One Bedroom Flat 6 month Assured Shorthold Tenancy from 11.06.2013 £4,500 p.a. Holding over