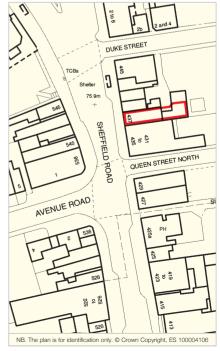

Whittington Moor is located 3 miles north of the town centre and lies adjacent to the A61, which leads to Sheffield, and 1 mile north of the A619, which leads to Junction 30 of the M1 Motorway.

The property is situated on the east side of Sheffield Road (B6057), between its junctions with Duke Street and Queen Street North, adjacent to Lloyds Pharmacy.