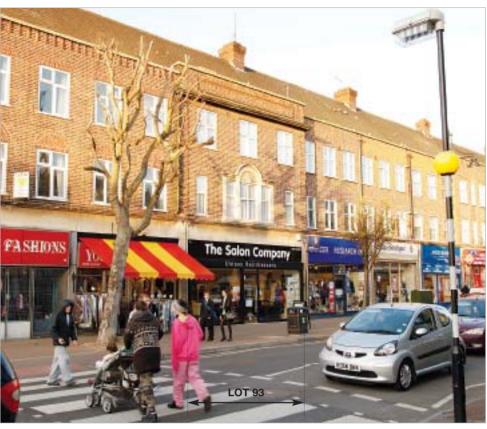

#### **Description**

The properties are each arranged on ground and two upper floors to provide an estate agents office on ground and two upper floors and five ground floor shops, one of which (No. 24) is presently used as a takeaway/restaurant. with self-contained maisonettes above. The maisonettes are approached from the rear. The upper floors to No. 12/12A may be accessed from within the ground floor shop or from the separate self-contained entrance at the front. Nos 22, 24 & 26 benefit from yards to the rear providing some car