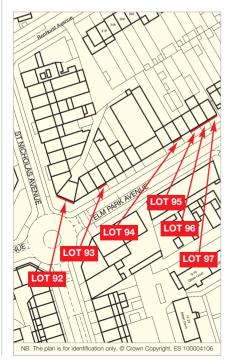

The properties are situated on Elm Park Avenue between the junctions with St Nicholas Avenue and Abbs Cross Lane and close to Elm Park Underground Station. The properties form part of a shopping parade forming part of this neighbourhood centre serving the surrounding area. Occupiers in the vicinity include Greggs, Co-Op Supermarket, William Hill, Cancer Research and Tesco Express.