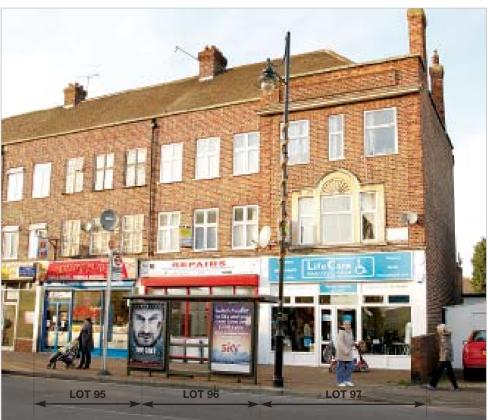

The properties are situated on Elm Park Avenue between the junctions with St Nicholas Avenue and Abbs Cross Lane and close to Elm Park Underground Station. The properties form part of a shopping parade forming part of this neighbourhood centre serving the surrounding area. Occupiers in the vicinity include Greggs, Co-Op Supermarket, William Hill, Cancer Research and Tesco Express.

#### **Description**

The properties are each arranged on ground and two upper floors to provide an estate agents office on ground and two upper floors and five ground floor shops, one of which (No. 24) is presently used as a takeaway/restaurant. with self-contained maisonettes above. The maisonettes are approached from the rear. The upper floors to No. 12/12A may be accessed from within the ground floor shop or from the separate self-contained entrance at the front. Nos 22, 24 & 26 benefit from yards to the rear providing some car