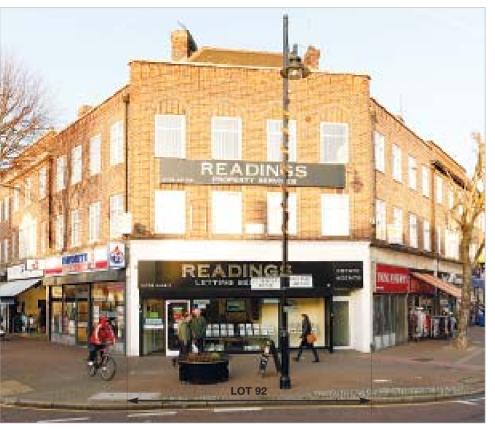

#### **Description**

The properties are each arranged on ground and two upper floors to provide an estate agents office on ground and two upper floors and five ground floor shops, one of which (No. 24) is presently used as a takeaway/restaurant. with self-contained maisonettes above. The maisonettes are approached from the rear. The upper floors to No. 12/12A may be accessed from within the ground floor shop or from the separate self-contained entrance at the front. Nos 22, 24 & 26 benefit from yards to the rear providing some car