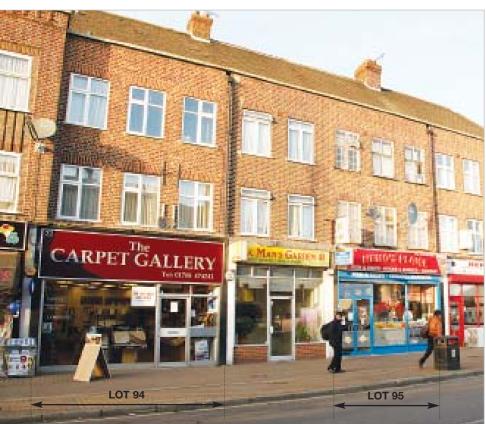

#### **Description**

The properties are each arranged on ground and two upper floors to provide an estate agents office on ground and two upper floors and five ground floor shops, one of which (No. 24) is presently used as a takeaway/restaurant. with self-contained maisonettes above. The maisonettes are approached from the rear. The upper floors to No. 12/12A may be accessed from within the ground floor shop or from the separate self-contained entrance at the front. Nos 22, 24 & 26 benefit from yards to the rear providing some car