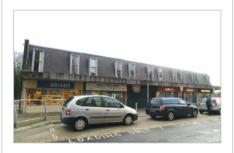

The property is situated on the pedestrianised Market Street at its junction with Bethcar Street and James Street.

Occupiers close by include NatWest, Boots, Peacocks, Specsavers, Lloyds Pharmacy, Lloyds TSB Bank, Orange, Thomas Cook and Barclays.

The property is arranged on ground and one upper floor to provide four single and one double shop units each of which has ancillary accommodation on the first floor above.

The entire property is at present let to TRUSTEES OF THE SHANDEL LTD PENSION SCHEME for a term of 125 years from 29th September 1973 at a current rent of £28,356 per annum, exclusive of rates. The lease provides for rent reviews in 1986 and every fifth year of the term thereafter to the equivalent of 29.88% of the rents receivable and contains full repairing and insuring covenants.