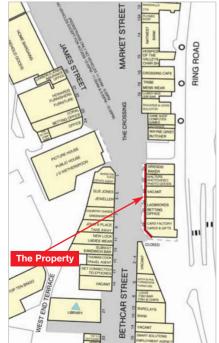

The property is situated on the pedestrianised Market Street at its junction with Bethcar Street and James Street.

Occupiers close by include NatWest, Boots, Peacocks, Specsavers, Lloyds Pharmacy, Lloyds TSB Bank, Orange, Thomas Cook and Barclays.