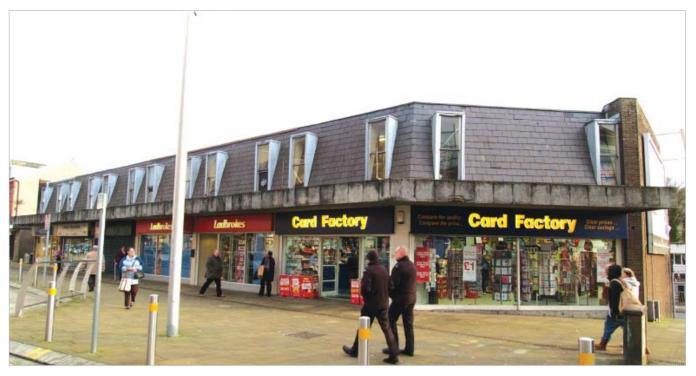

The property is situated on the pedestrianised Market Street at its junction with Bethcar Street and James Street.

Occupiers close by include NatWest, Boots, Peacocks, Specsavers, Lloyds Pharmacy, Lloyds TSB Bank, Orange, Thomas Cook and Barclays.

The property is arranged on ground and one upper floor to provide four single and one double shop units each of which has ancillary accommodation on the first floor above.

The entire property is at present let to TRUSTEES OF THE SHANDEL LTD PENSION SCHEME for a term of 125 years from 29th September 1973 at a current rent of £28,356 per annum, exclusive of rates. The lease provides for rent reviews in 1986 and every fifth year of the term thereafter to the equivalent of 29.88% of the rents receivable and contains full repairing and insuring covenants.