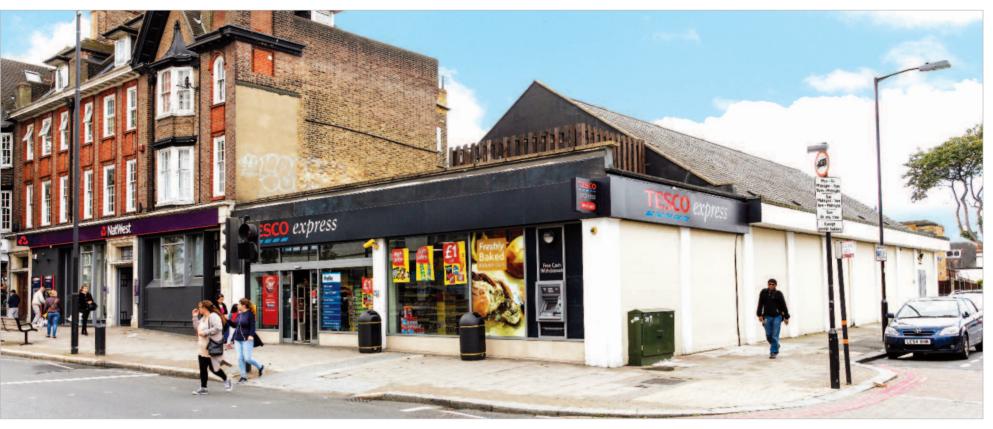

### Description

The property is arranged on ground and part mezzanine floors to provide a ground floor convenience store with staff and storage accommodation to the rear. There is a mezzanine area that is not presently accessible.

The property provides the following accommodation and dimensions:

| Gross Frontage | 13.75 m | (45' 2")  |
|----------------|---------|-----------|
| Net Frontage   | 12.55 m | (41' 2")  |
| Shop Depth     | 22.7 m  | (74' 6")  |
| Built Depth    | 31.7 m  | (104' 0") |