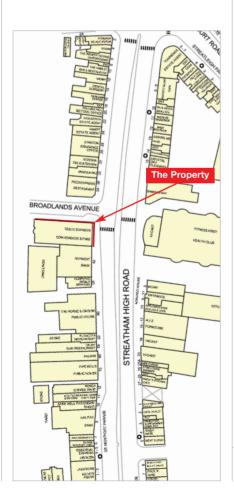

# Location

Streatham is a densely populated south London suburb situated in the London Borough of Lambeth on the A23 some 6 miles south of Central London. Communications are excellent with Streatham Hill Station to the north and Streatham to the south. Numerous bus services run along Streatham High Road which itself connects to the M23 and M25 motorways, 12 miles to the south.

The property is situated on the western side of Streatham High Road (A23) at its junction with Broadlands Avenue immediately to the south of Streatham Hill Overground Station (London Victoria from 17 minutes). Occupiers close by include Pizza Express, NatWest (both adjacent), Halifax, William Hill, Swinton and Winkworth amongst many others.