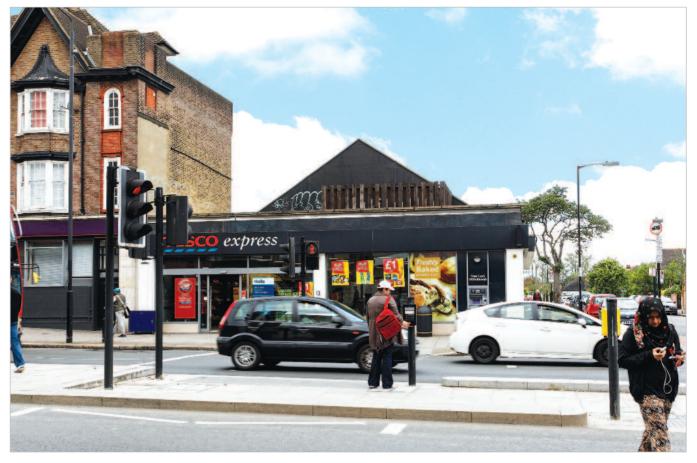

The property is situated on the western side of Streatham High Road (A23) at its junction with Broadlands Avenue immediately to the south of Streatham Hill Overground Station (London Victoria from 17 minutes). Occupiers close by include Pizza Express, NatWest (both adjacent), Halifax, William Hill, Swinton and Winkworth amongst many others.

### Description

The property is arranged on ground and part mezzanine floors to provide a ground floor convenience store with staff and storage accommodation to the rear. There is a mezzanine area that is not presently accessible.