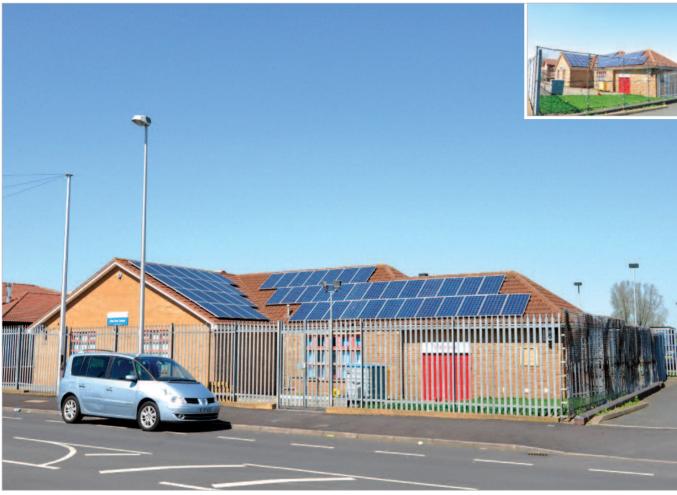

The property is situated on the north side of Friar Park Road, between its junctions with Manifold Way and Remembrance Way, adjacent to Pulse Soccer Fitness and the sports field.

Occupiers close by include Lidl and a large youth centre in a predominantly residential area.

#### Description

The property is arranged on ground floor only to provide a former health facility/clinic. The property benefits from a secure vard area and photovoltaic panels to the roof.

The property provides the following accommodation and dimensions:

#### Site Area 0.079 hectares (0.195 acres)

NB Not inspected by Allsop. Measurements taken from scale drawing.