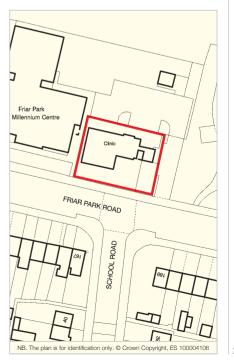

The property is situated on the north side of Friar Park Road, between its junctions with Manifold Way and Remembrance Way, adjacent to Pulse Soccer Fitness and the sports field.

Occupiers close by include Lidl and a large youth centre in a predominantly residential area.