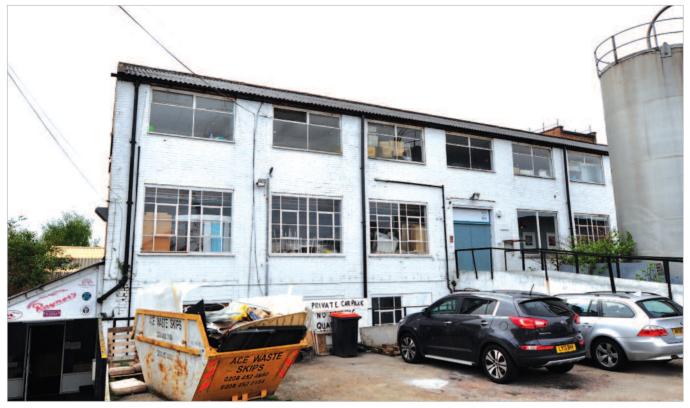

# **Description**

The property is arranged on lower ground, upper ground and first floor to provide warehouse and office accommodation. The lower ground floor benefits from external access via a ramp for vehicles and an external access to the upper ground via an additional ramp for pedestrians. In addition there is a small lower ground floor reception which we understand from the seller was a later addition. The property benefits from a yard and 10 car parking spaces.

The property provides the following accommodation and dimensions:

Lower Ground Warehouse 397.80 sq m (4,282 sq ft) (1) Upper Ground Warehouse/

 Offices (sublet)
 398.10 sq m
 (4,285 sq ft)

 First Floor Offices
 398.10 sq m
 (4,285 sq ft)

 Total
 1,194 sq m
 (12,852 sq ft)

10 Car Parking Spaces

(1) Does not include lower ground floor reception area.