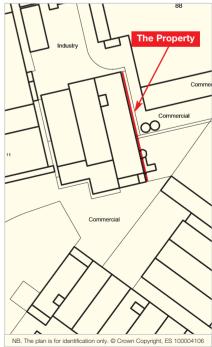

The property is situated on Deer Park Road in an established commercial area. Deer Park Road is accessed from Morden Road (A24) to the west and Jubilee Way to the north.

Occupiers close by include a variety of industrial users.