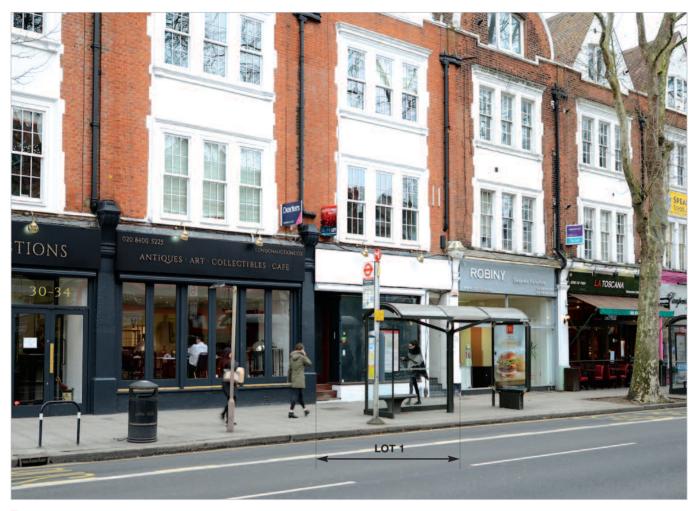

The property is situated on the north side of Chiswick High Road (A315), close to its junction with Goldhawk Road (A402). Stamford Brook London Underground Station (District Line) is close by. Occupiers close by include Firezza, Prontaprint, Handelsbanken Bank and a range of local cafés and takeaways, whilst opposite are Killik & Co and two recently completed residential developments.

# Description

The property is arranged on ground floor only to provide a ground floor shop. The building intercommunicates with the adjoining shops and forms part of a larger building, the remainder of which is not included in the sale.

We understand from the tenant that the property will shortly be undergoing a refurbishment programme.

The property provides the following accommodation and dimensions:

| The property provided the renorming | accommodation and | GIII 1 101 101 01 10 |
|-------------------------------------|-------------------|----------------------|
| Gross Frontage                      | 4.90 m            | (16' 1")             |
| Net Frontage                        | 4.40 m            | (14' 5")             |
| Shop Depth                          | 6.85 m            | (22' 6")             |