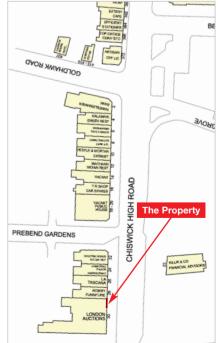

# Location

The affluent West London suburb of Chiswick is located approximately 6 miles to the west of Central London, within the London Borough of Hounslow. Chiswick benefits from excellent communications, with Chiswick High Road (A315) and the A4 providing links to the North Circular Road (A406) and the M4 Motorway.

The property is situated on the north side of Chiswick High Road (A315), close to its junction with Goldhawk Road (A402). Stamford Brook London Underground Station (District Line) is close by. Occupiers close by include Firezza, Prontaprint, Handelsbanken Bank and a range of local cafés and takeaways, whilst opposite are Killik & Co and two recently completed residential developments.