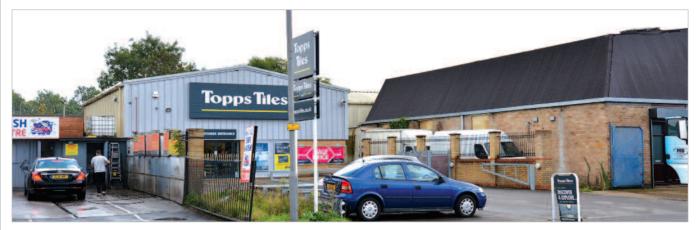

The property is situated in a prominent position fronting Oxford Road (A4020), opposite its junction with Newtown Road, to the south of Junction 1 of the M40, half a mile north-west of Uxbridge town centre. Occupiers close by include McDonald's, Esso, HSS Hire and a number of other local occupiers.

#### **Description**

The property is arranged on ground and mezzanine floor to provide a ground floor retail warehouse with storage and staff accommodation to the mezzanine floor. The property also benefits from a car park to the front of the building for approximately 8 marked parking spaces.