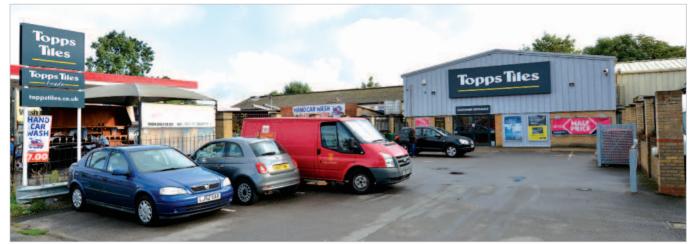

The property is situated in a prominent position fronting Oxford Road (A4020), opposite its junction with Newtown Road, to the south of Junction 1 of the M40, half a mile north-west of Uxbridge town centre. Occupiers close by include McDonald's, Esso, HSS Hire and a number of other local occupiers.

#### **Description**

The property is arranged on ground and mezzanine floor to provide a ground floor retail warehouse with storage and staff accommodation to the mezzanine floor. The property also benefits from a car park to the front of the building for approximately 8 marked parking spaces.

# **Denham**61 Oxford Road Buckinghamshire UB9 4DA

- Freehold Retail Warehouse Investment
- To be entirely let to Multi-Tile Ltd on a new 20 year lease (1)
- Annual RPI linked rent reviews (collared and capped at 1% and 3%)
- Busy roadside location on A4020 (Oxford Road)
- Reversion 2037
- Current Rent Reserved