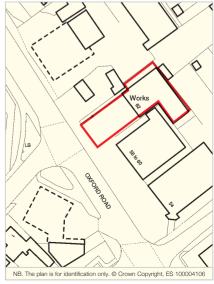

#### **Description**

The property is arranged on ground and mezzanine floor to provide a ground floor retail warehouse with storage and staff accommodation to the mezzanine floor. The property also benefits from a car park to the front of the building for approximately 8 marked parking spaces.