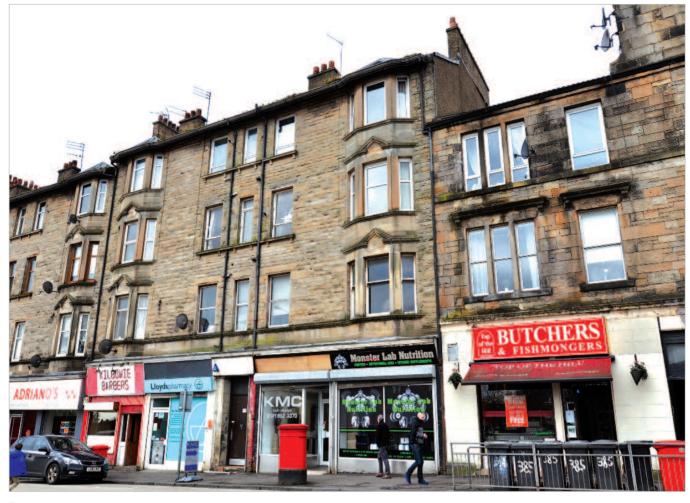

The property is located on the west side of Kilbowie Road (A8014), which comprises a mixture of commercial and residential properties and acts as the main arterial road to Clydebank town centre. The property is also 0.2 miles north-east of Singer Rail Station.

Occupiers close by include Coral, Lloyds Pharmacy, Co-op and William Hill amongst others.

## **Description**

The property is arranged on ground floor only to provide a shop trading as a nutrition and supplement store and hairdresser. The property forms part of a larger building, the remainder of which is not included in the sale.