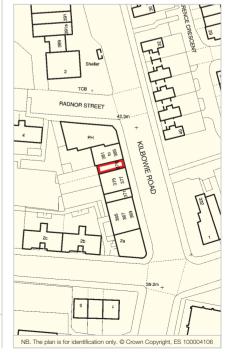

### Location

Clydebank is located 8 miles north-west of Glasgow on the north bank of the River Clyde. The A82 provides access to Glasgow and Dumbarton to the north-west and via the M898 Motorway to the M8 Motorway (Junction 30) to the south.

The property is located on the west side of Kilbowie Road (A8014), which comprises a mixture of commercial and residential properties and acts as the main arterial road to Clydebank town centre. The property is also 0.2 miles north-east of Singer Rail Station.