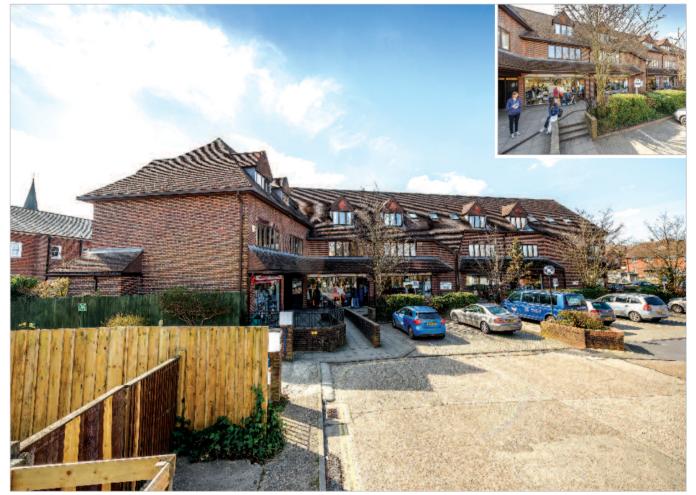

#### Description

The property which was built in the early 1990s is arranged on ground and two upper floors to provide six ground floor shops, six first floor office suites and six second floor flats. Two of the office suites have been converted into residential accommodation and sold off on long leases. The six flats on the second floor have all been sold off on separate long leases. The property is adjacent to a public car park which provides some 70 car parking spaces.