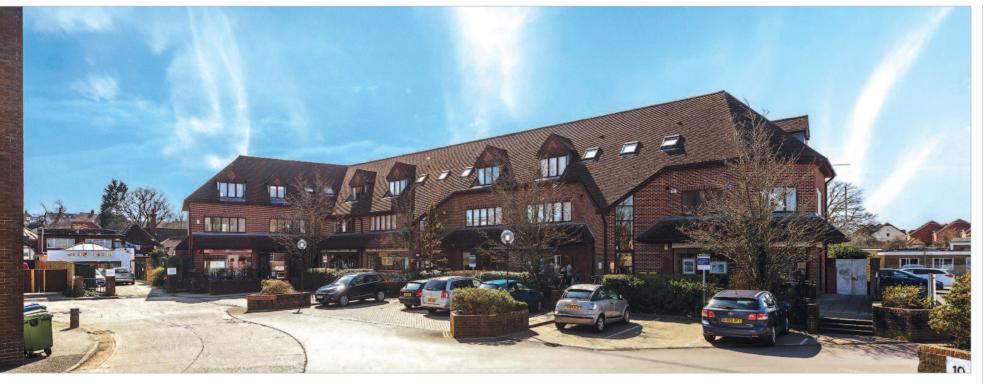

#### Description

The property which was built in the early 1990s is arranged on ground and two upper floors to provide six ground floor shops, six first floor office suites and six second floor flats. Two of the office suites have been converted into residential accommodation and sold off on long leases. The six flats on the second floor have all been sold off on separate long leases. The property is adjacent to a public car park which provides some 70 car parking spaces.