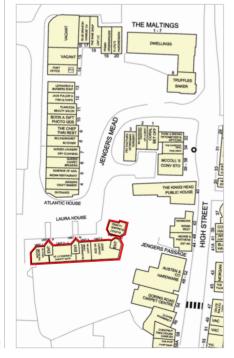

The property is located on the south-west side of Jengers Mead, which is located just off of the main High Street in the centre of Billingshurst.

Occupiers close by include Sainsbury's, The Post Office, Coral, Martin McColl's and Lloyds Bank amongst a number of local traders.

#### **Accommodation and Tenancies**

A schedule of Accommodation and Tenancies is set out opposite.

VAT is applicable to this lot.