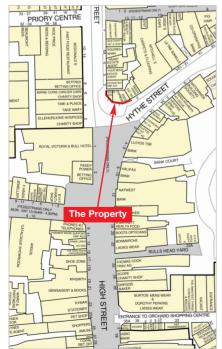

The property is situated in a very prominent position within Dartford town centre directly opposite the pedestrianised High Street. The property also benefits from being between the Priory and Orchards shopping centres. Occupiers close by include RBS, Nationwide, Lloyds Bank, Halifax, Paddy Power and McDonald's.