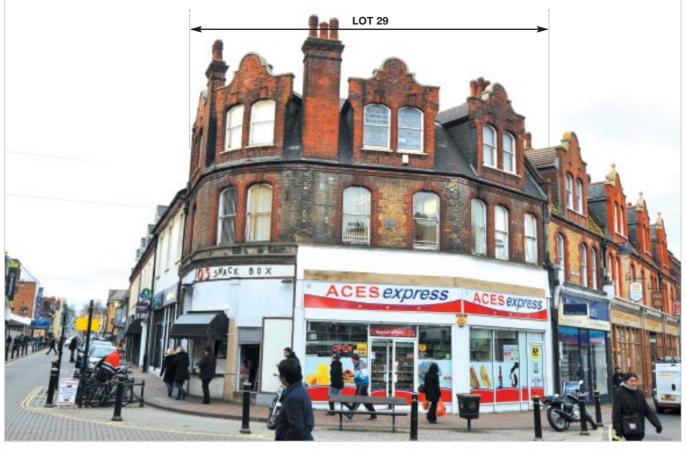

#### **Description**

The property comprises a prominent corner building arranged over ground and two upper floors to provide two ground floor shops, a first floor dental surgery and a second floor solicitor's office.

#### **Energy Performance Certificate**

For EPC Rating please see website.

| No.                                  | Present Lessee                  | Accommodation                                                        |                                          |                                  | Lease Terms                                                                                             | Current Rent<br>£ p.a. | Next Review/<br>Reversion |
|--------------------------------------|---------------------------------|----------------------------------------------------------------------|------------------------------------------|----------------------------------|---------------------------------------------------------------------------------------------------------|------------------------|---------------------------|
| 1                                    | Mr Karamanli<br>(t/a Snack Bar) | Gross Frontage<br>Net Frontage<br>Built Depth                        | 4.90 m<br>4.05 m<br>3.90 m               | (16' 1")<br>(13' 4")<br>(12' 9") |                                                                                                         | £5,000 p.a.            | Reversion 2014            |
| 1A                                   | Mr Thapar<br>(t/a Newsagent)    | Gross Frontage<br>Net Frontage<br>Shop & Built Depth<br>Ground Floor | 10.70 m<br>9.15 m<br>5.80 m<br>42.4 sq m | (30')<br>(19')                   | 15 years from 25.05.2012<br>Rent review every 5th year<br>IR & I<br>Tenant option to determine May 2017 | £12,500 p.a.           | Rent Review<br>May 2017   |
| 1 (First<br>Floor Dental<br>Surgery) | Ms Daly<br>(t/a Dentist)        | First Floor                                                          | 53.4 sq m                                | (575 sq ft)                      | 10 years from 25.03.2009<br>Rent review every 5th year<br>IR & I                                        | £6,500 p.a.            | Rent Review<br>March 2014 |
| 1 (Second<br>Floor Office)           | Mr Aigbogun<br>(t/a Solicitor)  | Second Floor                                                         | 37.6 sq m                                | (405 sq ft)                      | 5 years from 29.09.2011<br>IR & I<br>Tenant option to determine 2014                                    | £5,000 p.a.            | Reversion 2016            |