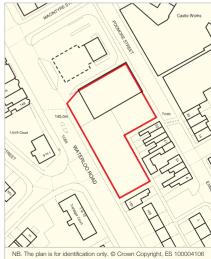

#### **Description**

The property is arranged on ground floor only to provide a retail warehouse of 831.5 sq m (8,950 sq ft) with parking to the front. The site comprises 0.21 hectares (0.52 acres) in all.