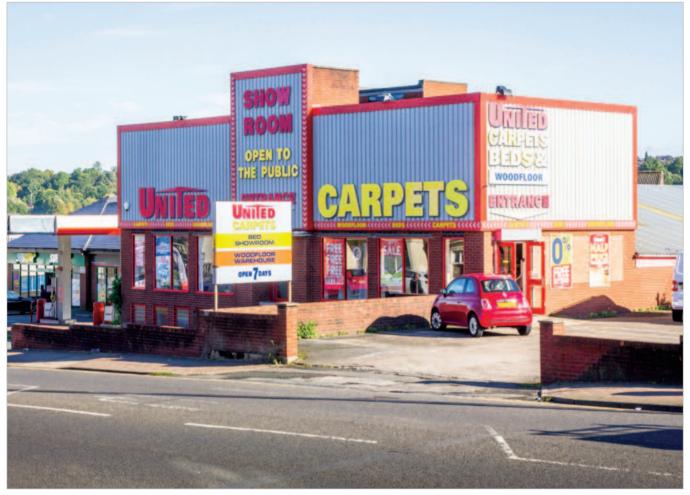

The property is situated on the eastern side of Waterloo Road (A50), opposite its junction with Commercial Street and adjacent to a Spar supermarket.

#### **Description**

The property is arranged on ground floor only to provide a retail warehouse of 831.5 sq m (8,950 sq ft) with parking to the front. The site comprises 0.21 hectares (0.52 acres) in all.

# **Stoke-on-Trent** 135 Waterloo Road Staffordshire ST6 2ER

- Freehold Retail Warehouse Investment
- Let to United Carpets Property Ltd with plc guarantor on a lease expiring 2036 (no breaks)
- Prominent roadside location adjacent to Spar convenience store and filling station
- Fixed rental increases by 2.5% pa compounded every five years
- Current Rent Reserved