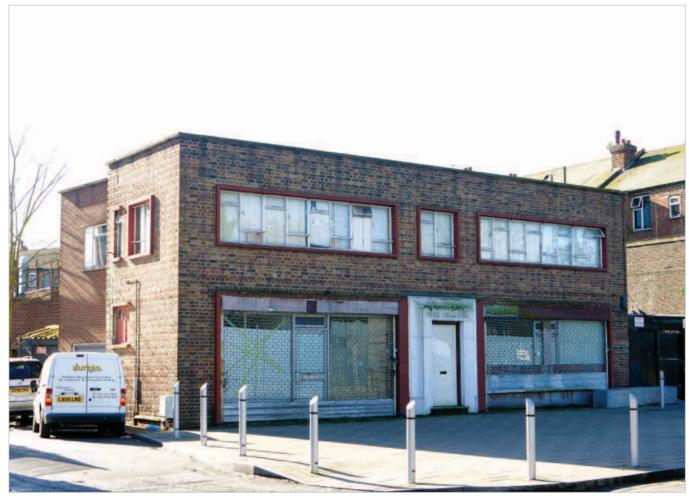

#### Description

The property comprises a detached building arranged over ground and first floors beneath a flat roof. The property is internally arranged to provide a ground floor retail unit and residential upper parts.

#### Accommodation

A schedule of Accommodation is set out below.

| Floor  | Use         | Accommodation                                                                                                  |
|--------|-------------|----------------------------------------------------------------------------------------------------------------|
| Ground | Retail Unit | Retail Unit with Storage, through to Kitchenette, WC/wash basin<br>NIA 194.42 sq m (2,092 sq ft) (Source: VOA) |
| Ground | Residential | Two Rooms                                                                                                      |
| First  | Residential | Six Bedrooms, Kitchen through to Bathroom, Separate WC/wash basin, Further WC/wash basin                       |

# **Worcester Park**

Bank Chambers, 2-4 Green Lane, Surrey KT4 8AD

- A Freehold Detached Building Internally Arranged to Provide a Retail Unit and Residential Upper Parts
- Planning Application submitted for Second Floor Extension and Conversion of Existing Property to provide Five Self-Contained Flats. (Decision Pending)