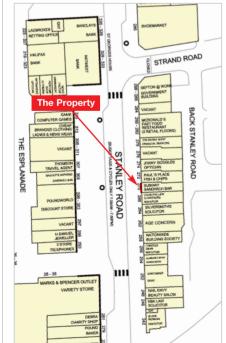

#### Location

Bootle serves a population of some 65,000, and is situated at the junction of A5036, A5098 and A5666 about 4 miles north of Liverpool City Centre.

Stanley Road is the principal shopping location for the borough, and the property is situated opposite the Strand Shopping Centre, where occupiers include Marks & Spencer, Barclays, Tesco, W H Smith, New Look and Argos. Also opposite the shopping centre are McDonald's, Santander and Ladbrokes.