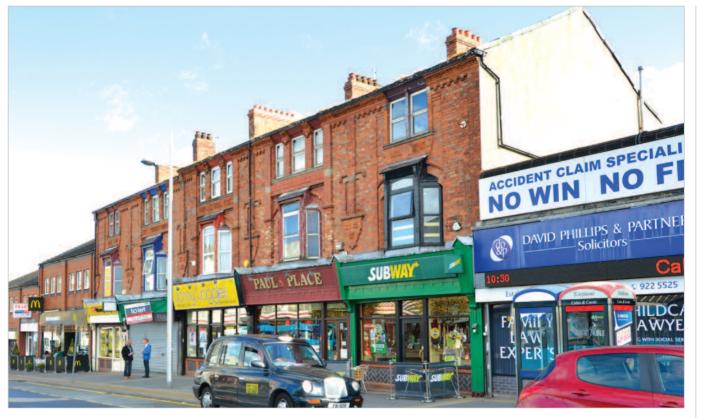

#### Description

The property is arranged on basement, ground and two upper floors to provide a shop unit having sales areas to ground floor and ancillary accommodation over, separate access to which is available from the rear. There is no access to the second floor and it is not used by the tenant.

#### Tenancy

The entire property is at present let to SUBWAY REALTY LIMITED for a term of 10 years from 31st January 2013 at a current rent of £16,250 per annum. The lease provides for rent reviews every fifth year of the term and contains full repairing and insuring covenants. (1) The lease also contains a lessee's break option in the fifth year on service of 6 months' notice, with the further provision that if the break is not exercised, the lessee will have the benefit of a 3 month rent free period from 31st January 2018 to 30th March 2018. The property has been sublet.