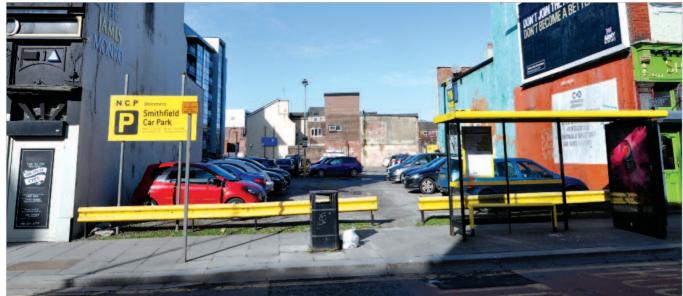

Liverpool **NCP Car Park Smithfield Street** 

Lancashire **L3 6AF** 

Town centre location

Investment

**AVAILABLE** 

Well Located Freehold Car Park

 Site area approximately 0.32 acres Let to National Car Parks Ltd (NCP) Lease expiry 2037 (No breaks) Annual fixed increases to 3% Rent Review 29th June 2016 Current Rent Reserved £45,862 pa

Smithfield Street and Tithebarn Street, close to Moorfields Rail Station,

with a number of student halls of accommodation and Liverpool John

The property provides a surfaced car park for 52 spaces on a site

area of approximately 0.32 acres. The demise includes a two storey

The entire property is at present let to NATIONAL CAR PARKS LTD for a term of 34 years and 11 months from 29th June 2002 and expiring 28th May 2037 (no breaks) at a current rent of £45,862 per