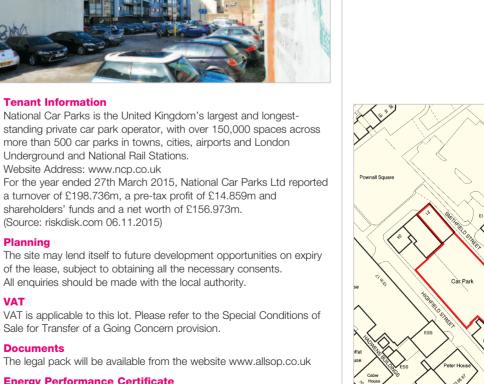

Smithfield Street and Tithebarn Street, close to Moorfields Rail Station,

with a number of student halls of accommodation and Liverpool John

The property provides a surfaced car park for 52 spaces on a site

area of approximately 0.32 acres. The demise includes a two storey

The entire property is at present let to NATIONAL CAR PARKS LTD for a term of 34 years and 11 months from 29th June 2002 and expiring 28th May 2037 (no breaks) at a current rent of £45,862 per

# **Energy Performance Certificate**

NB. The plan is for identification only, @ Crown Copyright, ES 100004106