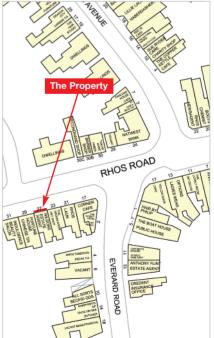

#### Location

Rhos on Sea is a suburb of the popular tourist town of Colwyn Bay, on the North Wales Coast some 38 miles west of Chester, access to which is via the A55 and 4 miles east of Llandudno. Rhos Road is situated about 1 mile west of the town centre and the property is situated in a local shopping area, just off the seafront.

Occupiers close by include HSBC, Boots and William Hill together with a number of local restaurants and traders.