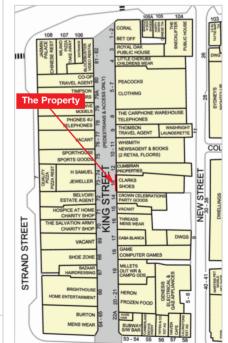

The property is situated in a busy trading position on the south side of the pedestrianised King Street inbetween the junctions with Lowther Street and Dukes Street.

Occupiers close by include W H Smith, Game, Subway, Burton, H Samuel, Phones 4U, Timpsons, Co-Op Travel Agent, Coral, Peacocks, Carphone Warehouse and Heron.