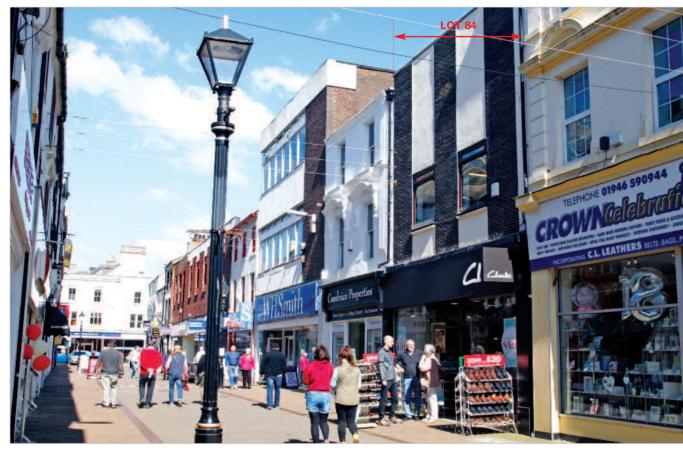

The property is situated in a busy trading position on the south side of the pedestrianised King Street inbetween the junctions with Lowther Street and Dukes Street.

Occupiers close by include W H Smith, Game, Subway, Burton, H Samuel, Phones 4U, Timpsons, Co-Op Travel Agent, Coral, Peacocks, Carphone Warehouse and Heron.

#### Description

The property is arranged on ground and two upper floors to provide a ground floor shop with ancillary accommodation above.

The property provides the following accommodation and dimensions:

#### Freehold Shop Investment

- Entirely let to Tonks Shoes Ltd (t/a Clarks)
- Lease expires 2021
- No VAT applicable
- Pedestrianised town centre location
- Rent Review 2016
- Current Rent Reserved