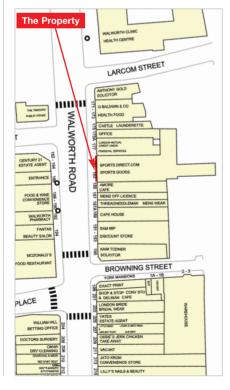

### Location

Walworth is a densely populated South East London suburb located within the London Borough of Southwark, approximately 2 miles to the south of the City of London

The property is situated on the east side of the busy Walworth Road (A215), opposite its junction with Amelia Street and within 0.5 miles of Elephant & Castle Underground Station (Bakerloo and Northern Lines).

Occupiers close by include McDonald's (diagonally opposite), Tesco Express, Specsavers and a wide range of local traders. Walworth Health Centre is also close by