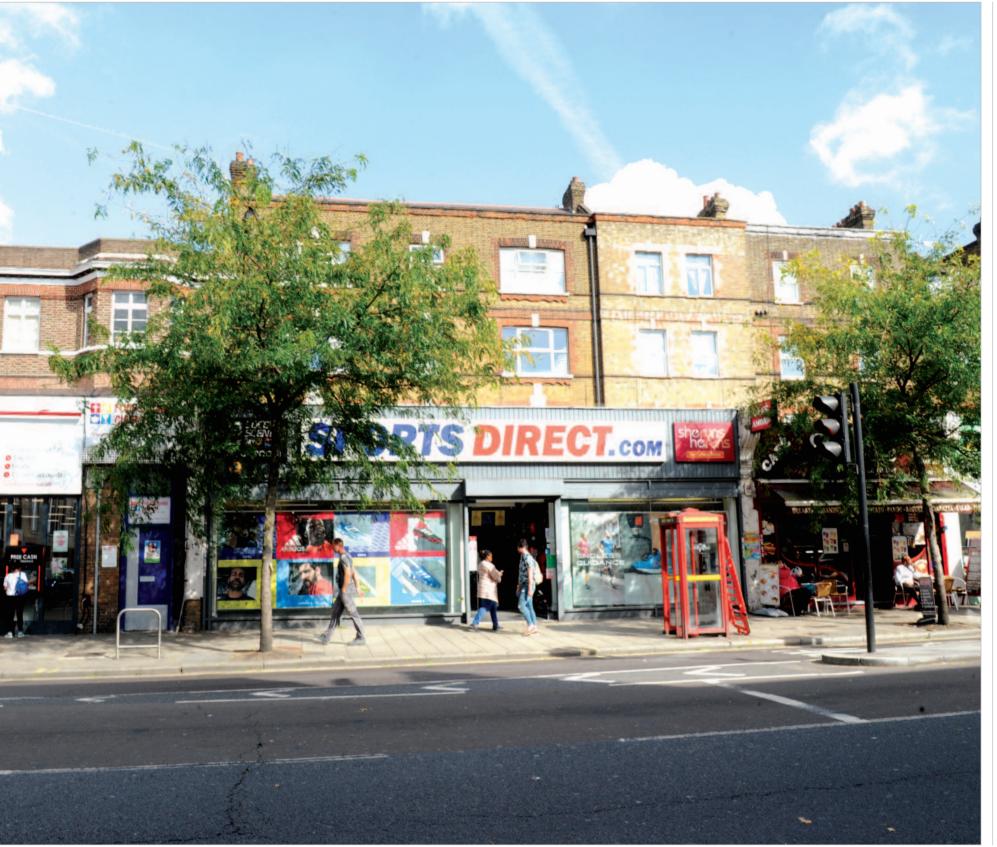

### Location

Walworth is a densely populated South East London suburb located within the London Borough of Southwark, approximately 2 miles to the south of the City of London

The property is situated on the east side of the busy Walworth Road (A215), opposite its junction with Amelia Street and within 0.5 miles of Elephant & Castle Underground Station (Bakerloo and Northern Lines).

Occupiers close by include McDonald's (diagonally opposite), Tesco Express, Specsavers and a wide range of local traders. Walworth Health Centre is also close by

### **Description**

The property is arranged on basement, ground and two upper floors to provide a large double fronted ground floor shop with basement and rear service access via Colworth Grove. The basement is presently not used by the lessee. The first and second floors provide six flats and a maisonette, which are approached from the rear and have been sold off on long leases.