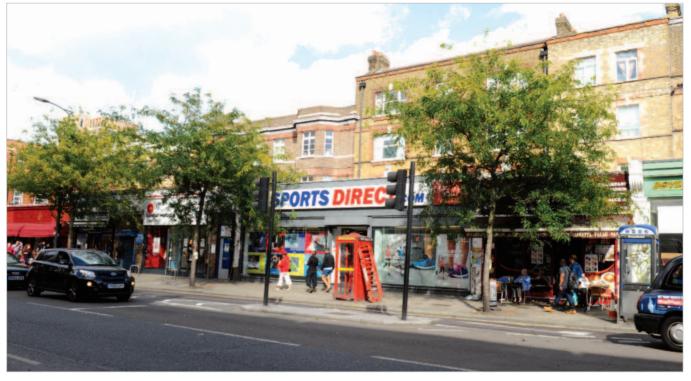

### Location

Walworth is a densely populated South East London suburb located within the London Borough of Southwark, approximately 2 miles to the south of the City of London

The property is situated on the east side of the busy Walworth Road (A215), opposite its junction with Amelia Street and within 0.5 miles of Elephant & Castle Underground Station (Bakerloo and Northern Lines).

Occupiers close by include McDonald's (diagonally opposite), Tesco Express, Specsavers and a wide range of local traders. Walworth Health Centre is also close by

### **Description**

The property is arranged on basement, ground and two upper floors to provide a large double fronted ground floor shop with basement and rear service access via Colworth Grove. The basement is presently not used by the lessee. The first and second floors provide six flats and a maisonette, which are approached from the rear and have been sold off on long leases.