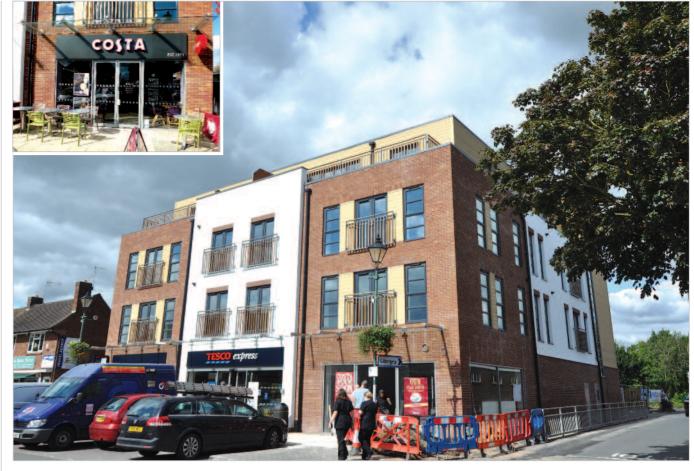

#### Location

Balsall Common is an affluent Warwickshire commuter town located 6 miles east of Solihull, 6 miles west of Coventry and 12 miles southeast of Birmingham city centre.

The property is situated in the town centre on Station Road, approximately 0.5 miles from Berkswell Rail Station, which is served by 3 trains an hour to Birmingham New Street during peak times. Occupiers close by include Tesco Express (adjacent), HSBC, William Hill, Post Office, a pharmacy, Barclays, One Stop, Barnardo's and a range of local businesses. There is a public car park to the rear as well as on-street parking on Station Road.

#### **Comparable Evidence**

The adjoining Tesco was sold at our December 2014 Auction for \$230,000 (5.5%).