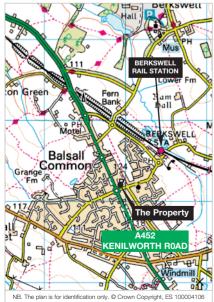

#### Location

Balsall Common is an affluent Warwickshire commuter town located 6 miles east of Solihull, 6 miles west of Coventry and 12 miles southeast of Birmingham city centre.

The property is situated in the town centre on Station Road, approximately 0.5 miles from Berkswell Rail Station, which is served by 3 trains an hour to Birmingham New Street during peak times. Occupiers close by include Tesco Express (adjacent), HSBC, William Hill, Post Office, a pharmacy, Barclays, One Stop, Barnardo's and a range of local businesses. There is a public car park to the rear as well as on-street parking on Station Road.