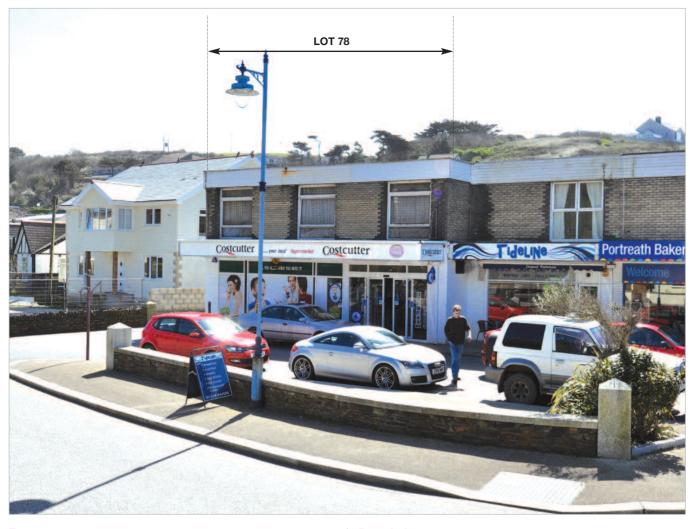

The property is situated on The Square, close to the junction with Penberthy Road and forms part of a terrace of shop units with parking to the front.

### **Description**

The property is arranged on ground and one upper floor. The ground floor provides a convenience store with Post Office, whilst the first floor comprises a flat which has been sold on a long lease.

### **Energy Performance Certificate**

For EPC Rating please see website.

| No.  | Present Lessee                                                                          | Accommodation                                                               |                                                     |          | Lease Terms                                                                          | Current Rent<br>£ p.a. | Next Review/<br>Reversion |
|------|-----------------------------------------------------------------------------------------|-----------------------------------------------------------------------------|-----------------------------------------------------|----------|--------------------------------------------------------------------------------------|------------------------|---------------------------|
| Shop | Costcutter Supermarkets Group<br>Limited (1)<br>(Sublet to Portreath Stores<br>Limited) | Gross Frontage<br>Net Frontage<br>Shop Depth<br>Built Depth<br>Ground Floor | 11.30 m<br>9.80 m<br>13.30 m<br>20.00 m<br>210 sq m | (32' 2") | 25 years from 06.12.2001<br>Rent review every 5th year<br>FR & I with service charge | £15,500 p.a.           | Rent Review 2016          |
| Flat | An Individual                                                                           | First Floor Flat                                                            |                                                     |          | 999 years from June 2001<br>FR & I with service charge                               | £10 p.a.               | Reversion 3000            |