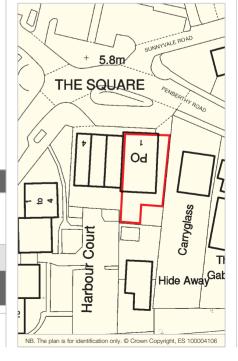

The property is situated on The Square, close to the junction with Penberthy Road and forms part of a terrace of shop units with parking to the front.