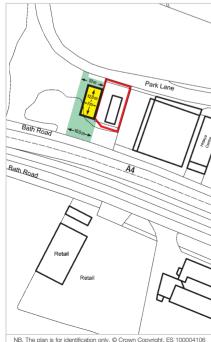

#### Location

Cranford is located within the London Borough of Hounslow immediately to the east of Heathrow Airport to the west of Hounslow town centre and 12 miles west of Central London.

The property is situated on the northern side of the A4 (Bath Road) to the west of The Parkway (A312) which leads to the M4 Motorway (Junction 3) less than 1 mile to the north which links to the M25 (Junction 15) 3 miles to the west. The property is accessed off Park Lane which runs off High Street.

#### Description

The property comprises a self-contained brick built workshop/storage unit which benefits from a secure palisade fenced yard with security gates and on site parking. The workshop has an electric roller shutter door, office/kitchenette and WC. The adjacent site is accessed from Park Lane and via the adjoining workshop unit and the land directly borders the A4 (Bath Road). The land may be suitable for development or roadside advertising subject to obtaining all the necessary consents.