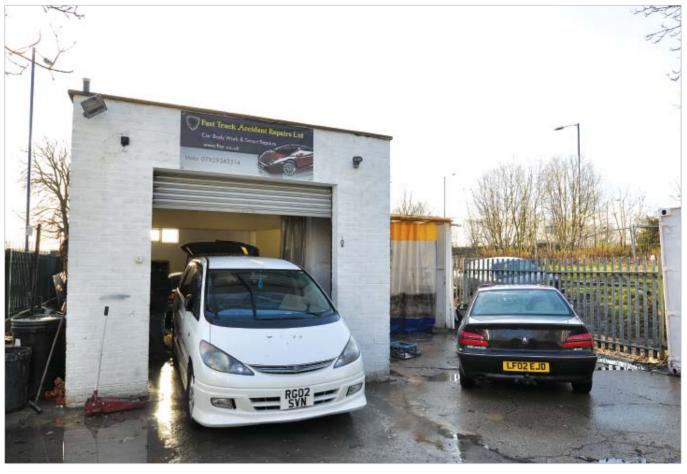

#### Description

The property comprises a self-contained brick built workshop/storage unit which benefits from a secure palisade fenced yard with security gates and on site parking. The workshop has an electric roller shutter door, office/kitchenette and WC. The adjacent site is accessed from Park Lane and via the adjoining workshop unit and the land directly borders the A4 (Bath Road). The land may be suitable for development or roadside advertising subject to obtaining all the necessary consents.

| No.                | Present Lessee                                        | Accommodation            |                  |               | Lease Terms                 | Current Rent<br>£ p.a. | Next Review/<br>Reversion |
|--------------------|-------------------------------------------------------|--------------------------|------------------|---------------|-----------------------------|------------------------|---------------------------|
| Workshop<br>& Yard | Rapid Accident Repairs Ltd<br>(Guaranteed by S Popal) | Workshop<br>Eaves Height | 43 sq m<br>2.9 m |               | Rent review in the 3rd year | £14,000 p.a.           | Rent Review 2014          |
| Land               |                                                       | Land                     | 89.6 sq m        | (966 sq ft)   | FR & I                      |                        |                           |
| Land               | Vacant                                                | Land                     | 137.0 sq m       | (1,477 sq ft) |                             |                        |                           |