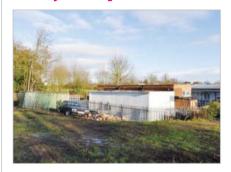

#### Description

The property comprises a self-contained brick built workshop/storage unit which benefits from a secure palisade fenced yard with security gates and on site parking. The workshop has an electric roller shutter door, office/kitchenette and WC. The adjacent site is accessed from Park Lane and via the adjoining workshop unit and the land directly borders the A4 (Bath Road). The land may be suitable for development or roadside advertising subject to obtaining all the necessary consents.