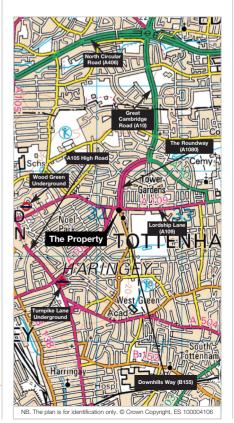

#### Location

Wood Green is a densely populated North London suburb and one of the major retail centres of North London, located some 8 miles north of Central London on the A105 High Road.

The property is prominently situated in an established retail parade within a residential area on the south side of Lordship Lane (A109) at its junction with Downhills Way (B155) to the south and The Roundway (A1080) to the north (A1080). Junction 25 of the M25 is some 7 miles to the north and the area is well served by a number of bus routes and Wood Green London Underground Station (Piccadilly Line) which is situated approximately 1 mile away.