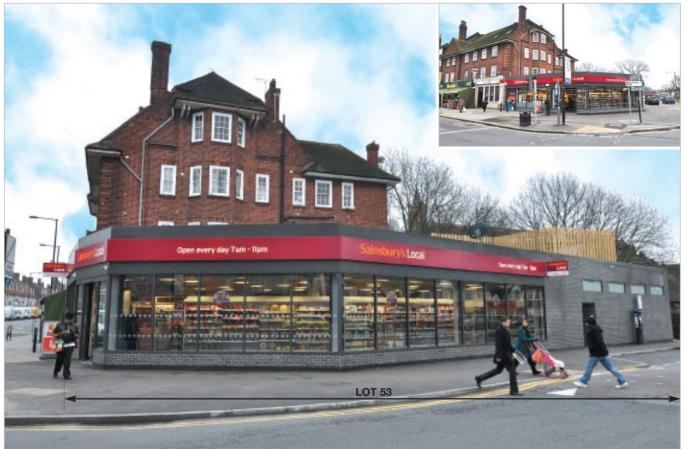

#### Description

The property provides a prominent ground floor supermarket totalling 319.95 sq m (3,444 sq ft) and benefiting from frontages on both Lordship Lane (A109) and Downhills Way (B155).

### Prominent Freehold Supermarket Investment

• Let to Sainsbury's Supermarkets Ltd until July 2027 (1)

Б

- Well located at the busy junction of Lordship Lane (A109), The Roundway (A1080) and Downhills Way (B155)
- Densely populated North London suburb
- No VAT applicable
- Rent Review July 2017
- Current Rent Reserved