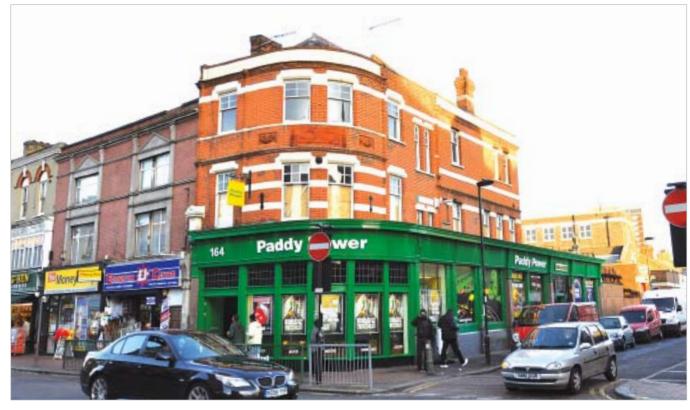

The property is situated on a prominent corner position at the junction of Fore Street and Leeds Street opposite branches of Pizza Hut, Subway and KFC.

Other occupiers close by include QS, Peacocks, Santander, Subway, Pizza Hut, KFC, Albermarle & Bond, Cash Converters and Halifax Bank.

#### **Description**

The property is arranged on basement, ground and two upper floors to provide a ground floor shop presently used as a bookmakers. The basement is not presently used by the lessee. The upper parts are self-contained and are approached via an external staircase to the rear with access from Leeds Street.