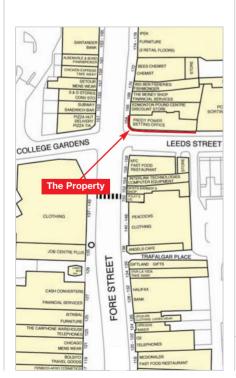

## Location

Edmonton forms part of the London Borough of Enfield and is a heavily populated suburb located some 7 miles north of Central London. Fore Street forms part of the A1010 which provides access to both the A406 (North Circular Road) and A10, which in turn provides access to the M25 via Junction 25. The area is served via numerous bus routes.

The property is situated on a prominent corner position at the junction of Fore Street and Leeds Street opposite branches of Pizza Hut, Subway and KFC.

Other occupiers close by include QS, Peacocks, Santander, Subway, Pizza Hut, KFC, Albermarle & Bond, Cash Converters and Halifax Bank.