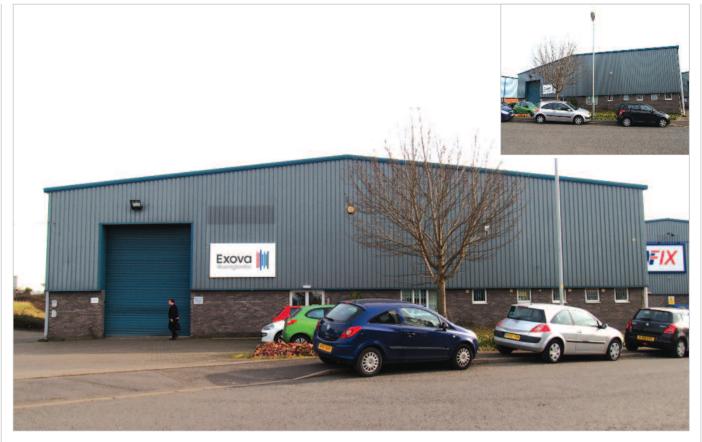

# Wolverhampton Unit C Key Industrial Park Fernside Road West Midlands WV13 3YA

- Freehold Industrial Investment
- Comprises 1,136.2 sq m (12,230 sq ft) over ground and mezzanine floors
- Let to Exova (UK) Ltd
- Rent Reversion 2018
- Current Rent Reserved

### Description

The property is arranged on ground and mezzanine floors to provide an industrial unit with internal offices and mezzanine floor.

The property benefits from an eaves height of some 5.95m and a single roller shutter loading door.