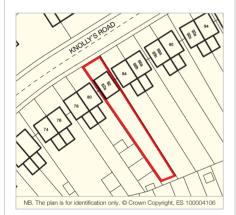

#### A Freehold Detached Building

- Internally arranged to provide One Self-Contained Three Bedroom Maisonette and One Self-Contained One Bedroom Flat
- Occupying a Site extending to Approximately 0.042 Hectares (0.103 Acres)

#### Location

The property is situated on the south-east side of Knollys Road, to the north of its junction with Leigham Park Road. Local shops and amenities are available in West Norwood to the east, with the more extensive facilities of Brixton being accessible to the north. Streatham is also easily accessible. West Norwood Rail Station is to the east and provides direct access to Central London. The A215 is accessible to the east and leads to the South Circular Road (A205) to the north. The open spaces of Streatham Common and Brockwell Park are to the west and north respectively.