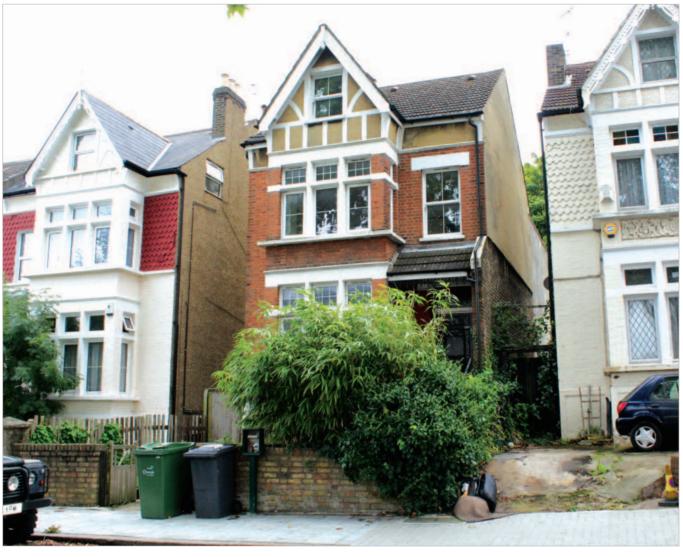

#### **Description**

The property comprises a detached building arranged over ground and two upper floors beneath a pitched roof. The property is internally arranged to provide a self-contained ground floor flat and a self-contained first and second floor maisonette. The property benefits from a rear garden.