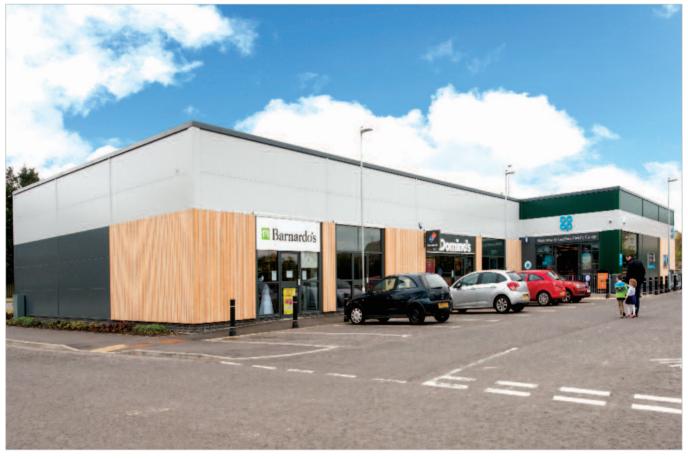

# Portlethen Units 1-5 Hillside Road Aberdeen AB12 4TQ

- Feuhold Shopping Parade Investment
- Majority let to Co-operative Food Group Ltd on a lease expiring 2031 (no breaks)
- Tenants also include DP Realty Ltd, Barnardo's and Co-operative Funeral Services Ltd
- Site includes 40 car spaces to the front
- Rent Reviews from 2021
- Total Current Rents Reserved

### **Description**

The property is arranged on ground floor only to provide a supermarket, pizza takeaway restaurant, charity shop and funeral directors. One unit has been sold off. There are 40 car spaces to the front of the units.

## **Energy Performance Certificate**

For EPC Ratings please see website.

| No.    | Present Lessee                                                  | Accommodation |             |               | Lease Terms                                                                      | Current Rent<br>£ p.a. | Next Review/<br>Reversion |  |
|--------|-----------------------------------------------------------------|---------------|-------------|---------------|----------------------------------------------------------------------------------|------------------------|---------------------------|--|
| Unit 1 | Co-operative Food Group Ltd                                     | Ground Floor  | 420.7 sq m  | (4,529 sq ft) | 15 years from 01.06.2016<br>Rent review every 5th year<br>FR & I                 | £67,500 p.a.           | Rent Review 2021          |  |
| Unit 2 |                                                                 | Ground Floor  |             |               | Sold off                                                                         |                        |                           |  |
| Unit 3 | DP Realty Ltd                                                   | Ground Floor  | 99.3 sq m   | (1,069 sq ft) | 20 years from 13.06.2016<br>Rent review every 5th year<br>FR & I                 | £25,000 p.a.           | Rent Review 2021          |  |
| Unit 4 | Co-operative Funeral Services Ltd (Fit out to commence shortly) | Ground Floor  | 88.0 sq m   | (947 sq ft)   | 10 years from 05.05.2017<br>Rent renewal. Tenant break in 5th year<br>FR & I     | £19,000 p.a.           |                           |  |
| Unit 5 | Barnardo's                                                      | Ground Floor  | 85.9 sq m   | (925 sq ft)   | 10 years from 26.08.2016<br>Rent review in 5th year<br>Tenant break option 2027. | £24,000 p.a.           | Rent Review 2021          |  |
|        |                                                                 | Total         | 693.90 sq m | (7,470 sq ft) | To                                                                               | tal £125 500 r         | \$125 500 p.a             |  |