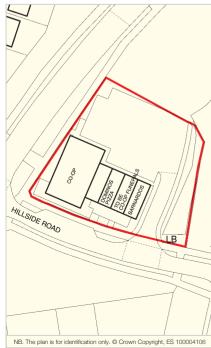

### **Tenure**

Feuhold.

Location

Portleven is located some 7 miles south of Aberdeen on the A19, which is the link between Aberdeen and Dundee.

The property is situated on the north side of Portlethen in the residential area of Hillside, forming part of the new residential development in the town. The parade provides the main shopping provision for this new scheme.

### **Description**

The property is arranged on ground floor only to provide a supermarket, pizza takeaway restaurant, charity shop and funeral directors. One unit has been sold off. There are 40 car spaces to the front of the units.