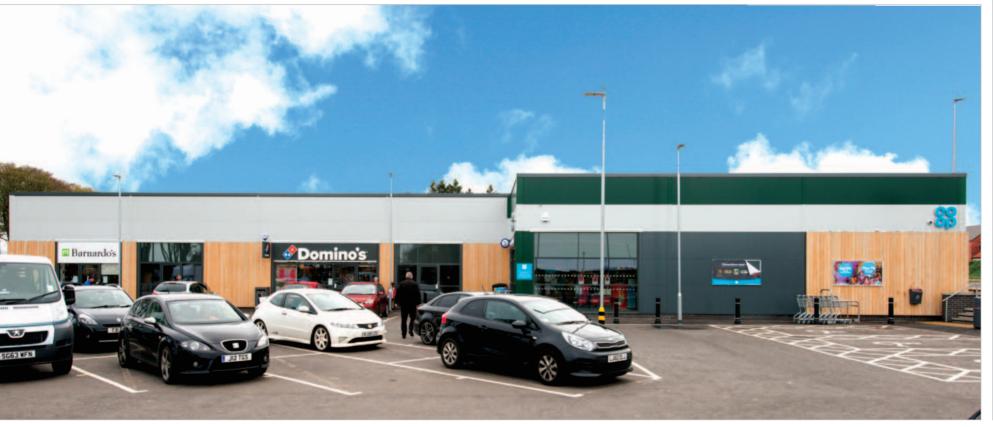

### **Description**

The property is arranged on ground floor only to provide a supermarket, pizza takeaway restaurant, charity shop and funeral directors. One unit has been sold off. There are 40 car spaces to the front of the units.