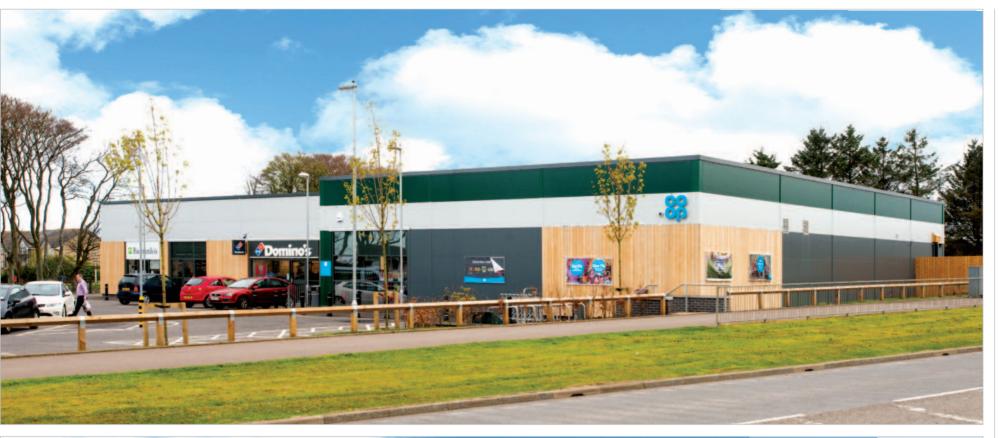

# Portlethen Units 1-5 Hillside Road Aberdeen AB12 4TQ

- Feuhold Shopping Parade Investment
- Majority let to Co-operative Food Group Ltd on a lease expiring 2031 (no breaks)
- Tenants also include DP Realty Ltd, Barnardo's and Co-operative Funeral Services Ltd
- Site includes 40 car spaces to the front
- Rent Reviews from 2021
- Total Current Rents Reserved

### **Description**

The property is arranged on ground floor only to provide a supermarket, pizza takeaway restaurant, charity shop and funeral directors. One unit has been sold off. There are 40 car spaces to the front of the units.

## **Energy Performance Certificate**

For EPC Ratings please see website.

| No.    | Present Lessee                                                  | Accommodation |             |               | Lease Terms                                                                      | Current Rent<br>£ p.a. | Next Review/<br>Reversion |  |
|--------|-----------------------------------------------------------------|---------------|-------------|---------------|----------------------------------------------------------------------------------|------------------------|---------------------------|--|
| Unit 1 | Co-operative Food Group Ltd                                     | Ground Floor  | 420.7 sq m  | (4,529 sq ft) | 15 years from 01.06.2016<br>Rent review every 5th year<br>FR & I                 | £67,500 p.a.           | Rent Review 2021          |  |
| Unit 2 |                                                                 | Ground Floor  |             |               | Sold off                                                                         |                        |                           |  |
| Unit 3 | DP Realty Ltd                                                   | Ground Floor  | 99.3 sq m   | (1,069 sq ft) | 20 years from 13.06.2016<br>Rent review every 5th year<br>FR & I                 | £25,000 p.a.           | Rent Review 2021          |  |
| Unit 4 | Co-operative Funeral Services Ltd (Fit out to commence shortly) | Ground Floor  | 88.0 sq m   | (947 sq ft)   | 10 years from 05.05.2017<br>Rent renewal. Tenant break in 5th year<br>FR & I     | £19,000 p.a.           |                           |  |
| Unit 5 | Barnardo's                                                      | Ground Floor  | 85.9 sq m   | (925 sq ft)   | 10 years from 26.08.2016<br>Rent review in 5th year<br>Tenant break option 2027. | £24,000 p.a.           | Rent Review 2021          |  |
|        |                                                                 | Total         | 693.90 sq m | (7,470 sq ft) | To                                                                               | tal £125 500 r         | \$125 500 p.a             |  |