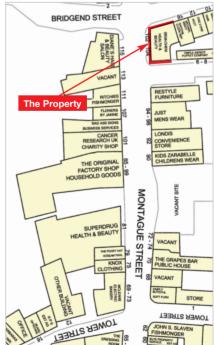

Rothesay is the principal town on the island and is the main point of entry. Montague Street is the main shopping location and the property is situated at the corner with Gallowgate.

Occupiers close by include Superdrug, The Co-op, Scottish Hydro, Londis and a number of local traders.