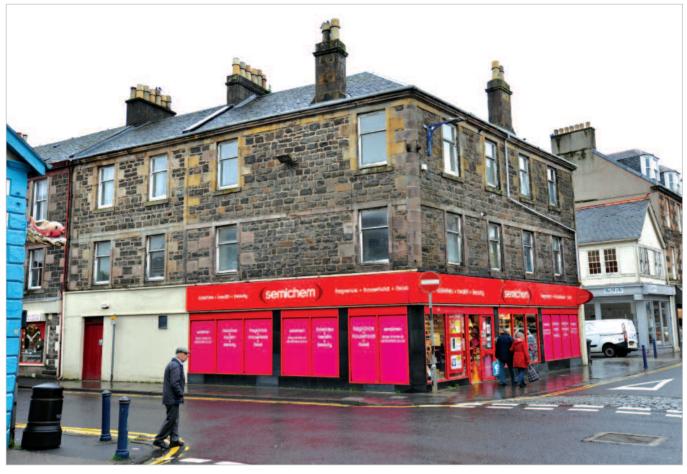

Rothesay is the principal town on the island and is the main point of entry. Montague Street is the main shopping location and the property is situated at the corner with Gallowgate.

Occupiers close by include Superdrug, The Co-op, Scottish Hydro, Londis and a number of local traders.

#### Description

The property is arranged on ground floor only, forming part of a larger building, to provide a large shop unit having the benefit of a return frontage to Gallowgate.

The property provides the following accommodation and dimensions:

#### **Tenancy**

The property is at present let to SEMI-CHEM STORES LTD (with a guarantee from Scottish Midland Co-operative Society Ltd) for a term of 26 years from 1st July 1997 at a current rent of £13,500 per annum. The lease provides for rent reviews every fifth year of the term and contains full repairing and insuring covenants. The lessee has the benefit of a break clause on 30th June 2021 on service of 6 months' notice (1).