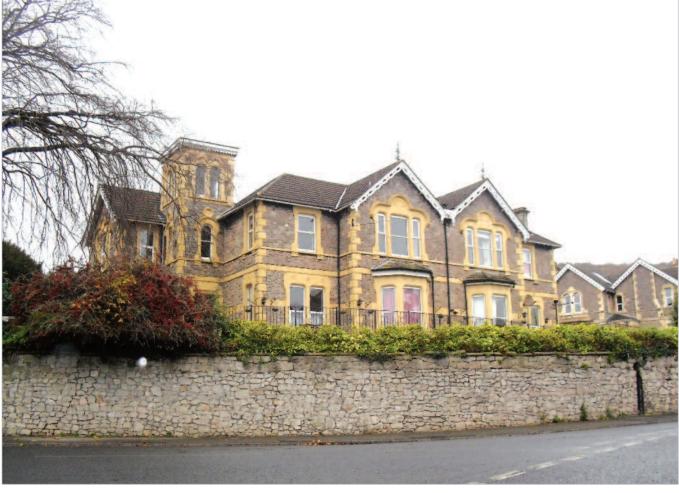

#### **Description**

The property comprises a detached building arranged over ground and first floors beneath a pitched roof. The property has been modified and extended over the years and was most recently used as a registered care home for 34 residents. In total there are 29 bedrooms of which 22 have en-suite facilities. There is a lift to all floors (not tested). To the front is a driveway which leads to a rear driveway.

#### Accommodation

**Ground Floor** – Three Lounges, Two Dining Rooms, Office, Kitchen, WCs, Sluice, Bathroom with WC, Shower Room, 9 Bedrooms (8 with En-Suite)

First Floor - 20 Bedrooms (14 with En-Suite), Shower Room, Separate WC, Sluice, Staff Room

## A Freehold Detached Former Care Home

- Internally arranged to provide 29 Bedrooms with Communal Facilities
- Car Parking to Rear
- Possible Development Potential subject to all necessary consents