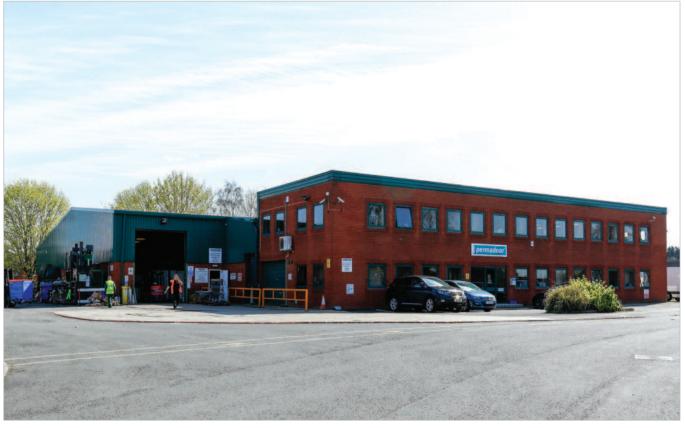

## **Description**

The property comprises a detached warehouse to provide a workshop/warehouse and offices on ground floor with additional offices at first floor level. A mezzanine floor installed by the tenant provides further ancillary accommodation. Externally, the property provides a hard surface yard at the front which is used for parking and storage. The property occupies an approximate site area of 0.48 hectares (1.18 acres).