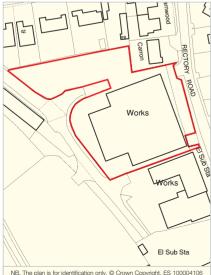

The property is situated on the west side of Rectory Road, some 0.5 miles from the town centre.

## **Description**

The property comprises a detached warehouse to provide a workshop/warehouse and offices on ground floor with additional offices at first floor level. A mezzanine floor installed by the tenant provides further ancillary accommodation. Externally, the property provides a hard surface yard at the front which is used for parking and storage. The property occupies an approximate site area of 0.48 hectares (1.18 acres).

The property provides the following accommodation and dimensions:

| Ground Floor    | 1,942.70 sq m | (20,911 sq ft) |
|-----------------|---------------|----------------|
| Mezzanine Floor | 123.30 sq m   | (1,327 sq ft)  |
| First Floor     | 253 sq m      | (2,723 sq ft)  |
| Total           | 2,319 sq m    | (24,961 sq ft) |