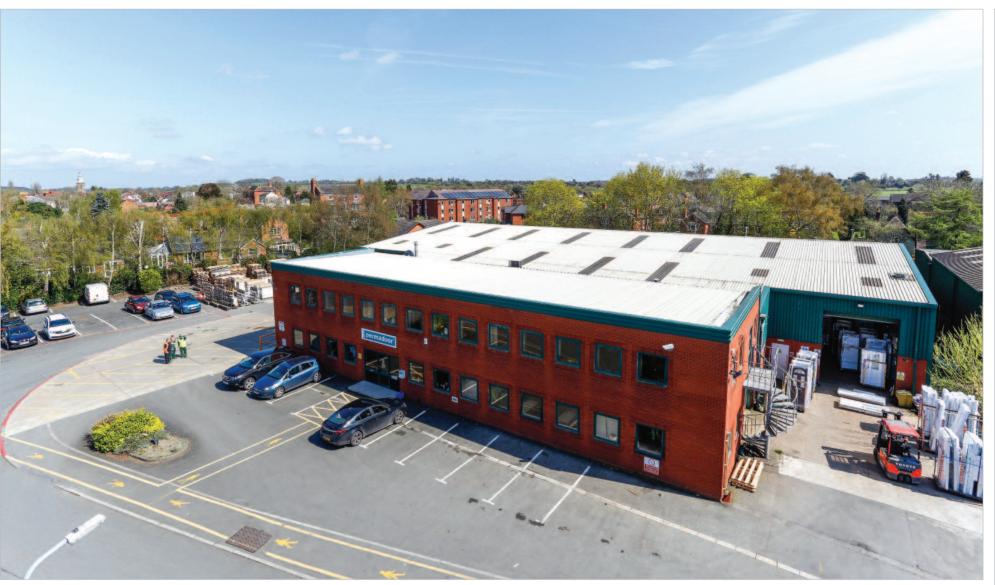

## **Description**

The property comprises a detached warehouse to provide a workshop/warehouse and offices on ground floor with additional offices at first floor level. A mezzanine floor installed by the tenant provides further ancillary accommodation. Externally, the property provides a hard surface yard at the front which is used for parking and storage. The property occupies an approximate site area of 0.48 hectares (1.18 acres).