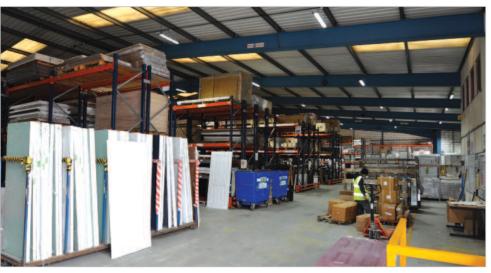

## **Description**

The property comprises a detached warehouse to provide a workshop/warehouse and offices on ground floor with additional offices at first floor level. A mezzanine floor installed by the tenant provides further ancillary accommodation. Externally, the property provides a hard surface yard at the front which is used for parking and storage. The property occupies an approximate site area of 0.48 hectares (1.18 acres).