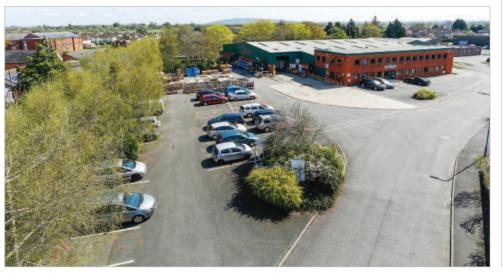

#### Location

Upton-upon-Severn is a popular tourist town in the Malvern Hills, situated on the west bank of the River Severn, some 6 miles northwest of Tewkesbury. The town is approximately 4 miles north-west of Junction 8 of the M5 Motorway and 3 miles north of Junction 1 of the M50 Motorway.

The property is situated on the west side of Rectory Road, some 0.5 miles from the town centre.

## **Description**

The property comprises a detached warehouse to provide a workshop/warehouse and offices on ground floor with additional offices at first floor level. A mezzanine floor installed by the tenant provides further ancillary accommodation. Externally, the property provides a hard surface yard at the front which is used for parking and storage. The property occupies an approximate site area of 0.48 hectares (1.18 acres).