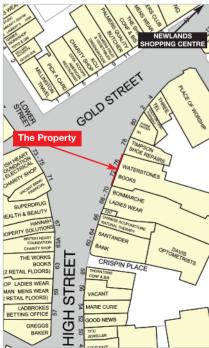

The property is situated within a Conservation area in a central position on the east side of the pedestrianised High Street, near its junction with Gold Street and Lower Street in the heart of Kettering town centre. The property is some 150 yards south-west of Newlands Shopping Centre and nearby occupiers include Bonmarché (adjacent), Nationwide, Burton, Marks & Spencer, Superdrug, Santander, Vodafone, Topshop and Greggs amongst many others.