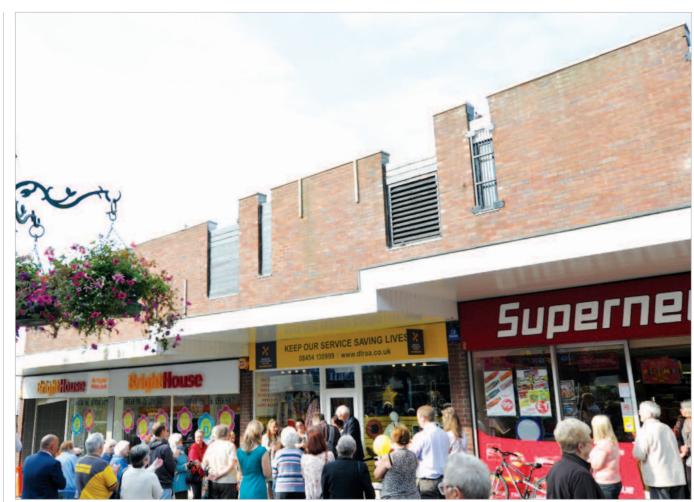

The property is situated just off High Street on the pedestrianised Institute Lane in the town centre.

Occupiers close by include Ladbrokes, Specsavers, WH Smith, Greggs, Brighthouse, Wilkinson, Home Bargains, Boots and Bonmarché.

## Description

The property comprises a ground floor lock-up shop only forming part of a larger building not included in the sale.

| The property provides the following accommodation and dimensions: |         |           |
|-------------------------------------------------------------------|---------|-----------|
| Gross Frontage                                                    | 5.50 m  | (18' 0")  |
| Net Frontage                                                      | 5.15 m  | (16' 10") |
| Shop Depth                                                        | 11.60 m | (38' 1")  |
| Built Depth                                                       | 15.0 m  | (49' 3")  |

# Alfreton

14 Institute Lane Derbyshire DE55 7BQ

- Virtual Freehold Shop Investment
- Town centre location
- Let to The Air Ambulance Service Trading Ltd
- New 10 year lease (1)
- Rent Review in 2019
- Current Gross Rent Reserved