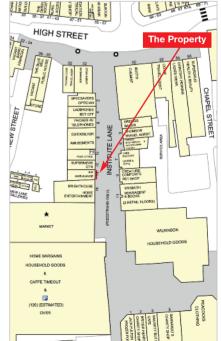

The property is situated just off High Street on the pedestrianised Institute Lane in the town centre.

Occupiers close by include Ladbrokes, Specsavers, WH Smith, Greggs, Brighthouse, Wilkinson, Home Bargains, Boots and Bonmarché.