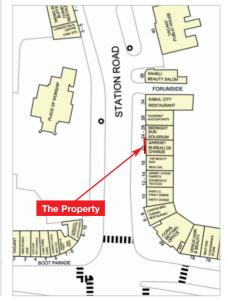

#### Location

Edgware is a prosperous and popular suburb situated on the A5, some nine miles north of central London. Communications are good, with the A5 providing easy access to the M1/A41 (three miles north) and rail services (Northern Line) at Edgware Station. Edgware Station is within 0.2 miles distance.

The property is situated on the south side of Station Road, near the junction with the A5 (High Street) in very close proximity to Edgware Underground Station.

Occupiers close by include Domino's, Coral, Costcutter, Iceland and other local traders.