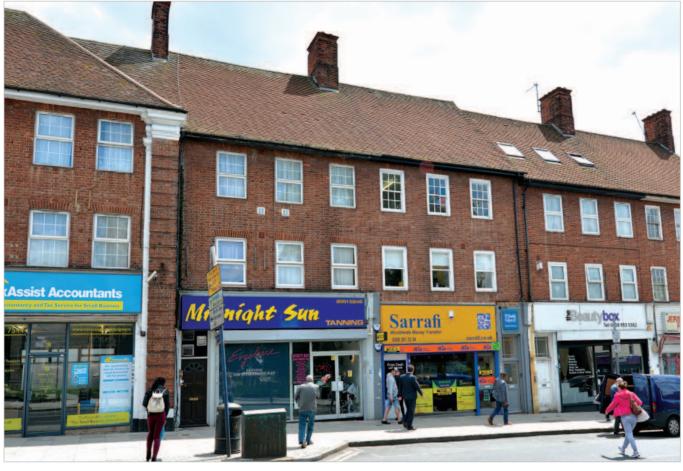

The property is situated on the south side of Station Road, near the junction with the A5 (High Street) in very close proximity to Edgware Underground Station.

Occupiers close by include Domino's, Coral, Costcutter, Iceland and other local traders.

#### **Description**

The property is arranged on ground and two upper floors to provide a ground floor shop with self-contained offices to the upper floors which are separately accessed from the front.

#### Tenancy

The entire property is at present let to FIFIELD GLYN LIMITED for a term of 15 years from 24th March 2006 at a current rent of £28,500 per annum. The lease provides for rent reviews every fifth year of the term and contains full repairing and insuring covenants. We understand the ground floor shop has been sublet, trading as Sarrafi.