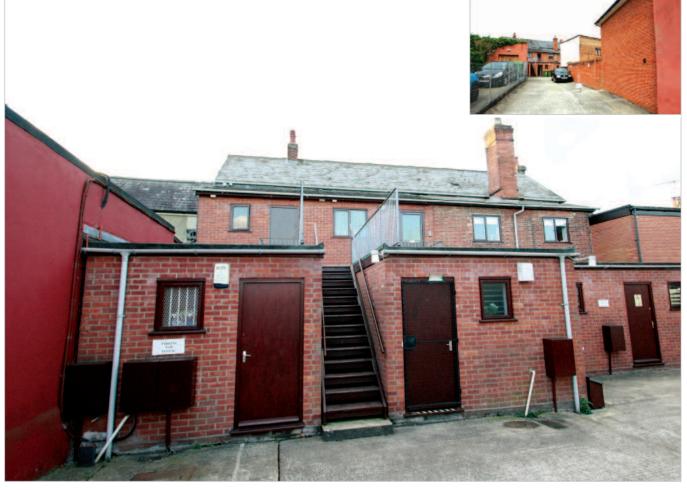

### Location

The flats are located between Short Brackland and St John's Street within Bury St Edmunds town centre. Bury St Edmunds is an attractive market town in the county of Suffolk. Local shops and amenities are within walking distance in the town centre. The nearby A14 provides access to Cambridge, approximately 45 minutes to the west. Bury St Edmunds Rail Station is within walking distance to the north and provides a regular service to London King's Cross (via Ely or Cambridge). The M11 Motorway is to the west.

## **Description**

The property comprises six self-contained flats. The flats will be offered either individually or collectively. Each flat benefits from a car parking space.