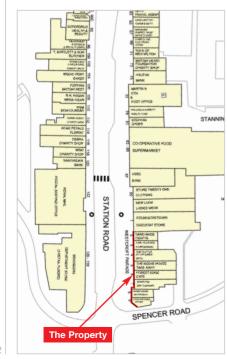

The property occupies a corner site at the junction with Spencer Road, a short walk south of the rail station.

Occupiers close by include New Look, Bradbeers, Santander, Mind, Halifax, McColl's and Holland & Barrett.

### Description

The property is arranged on ground and two upper floors to provide a parade of 8 shop units and 10 flats on the first and second floors over. The flats are accessed via an internal staircase off Spencer Road, to a shared balcony at the rear. There is parking at the rear.