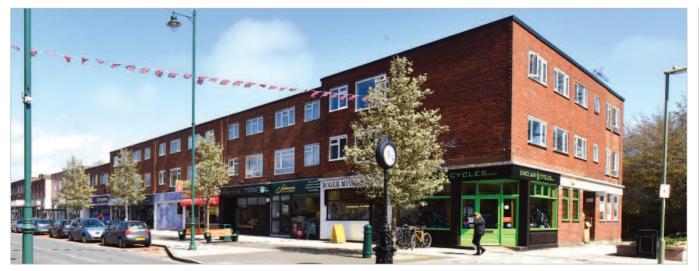

### Description

The property is arranged on ground and two upper floors to provide a parade of 8 shop units and 10 flats on the first and second floors over. The flats are accessed via an internal staircase off Spencer Road, to a shared balcony at the rear. There is parking at the rear.