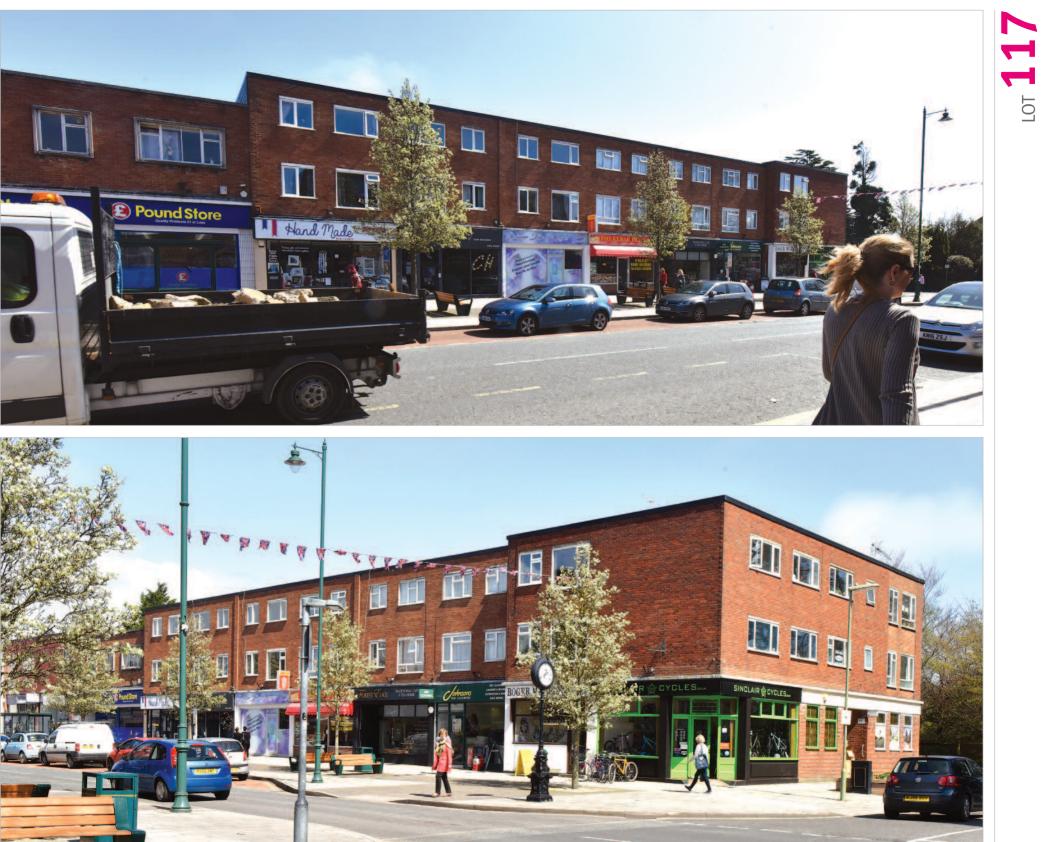

### Description

The property is arranged on ground and two upper floors to provide a parade of 8 shop units and 10 flats on the first and second floors over. The flats are accessed via an internal staircase off Spencer Road, to a shared balcony at the rear. There is parking at the rear.