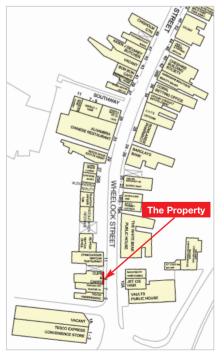

### Location

Middlewich is a prosperous Cheshire town with a population of over 10,000, lying six miles south-east of Northwich just off Junction 18 of the M8 Motorway.

The property is situated in the town centre on the south side of Wheelock Street, close to the junction with Dierdens Terrace.

Occupiers close by include Tesco Express, Betfred, Barclays Bank, Coral and Rowlands Pharmacy.