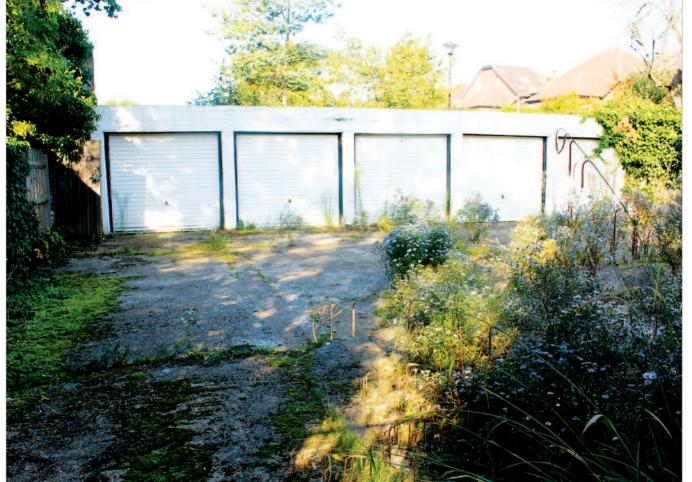

#### **Description**

The property comprises a site extending to approximately 0.039 hectares (0.097 acres). The site is currently occupied by five single storey garages.

# **London W5** 9A Corfton Road, **Ealing W5 2HP**

- Freehold Site Extending to **Approximately 0.039 Hectares** (0.097 Acres)
- Currently occupied by Five Single Storey Garages
- Possible Potential for Redevelopment subject to obtaining necessary consents