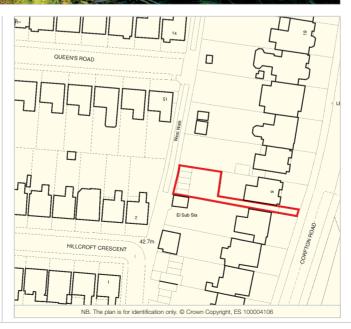

### Location

The property is situated off the west side of Corfton Road and is accessed via the side of 9 Corfton Road. A good range of shops, bars and restaurants is available within Ealing itself, and Westfield Shopping Centre is approximately 4 miles to the east. Rail and London Underground services (District and Central Line) run from Ealing Broadway Station, which is approximately 0.4 miles away. The open spaces of Haven Green are within walking distance, as is Ealing Cricket Club.

#### **Description**

The property comprises a site extending to approximately 0.039 hectares (0.097 acres). The site is currently occupied by five single storey garages.