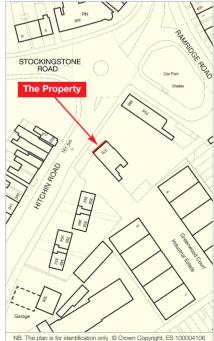

The property is located some 1 mile north-east of the town centre. More particularly the property is situated on Hitchin Road close to its junction with Stockingstone Road (A5228) which forms the northern primary distributor around the town.