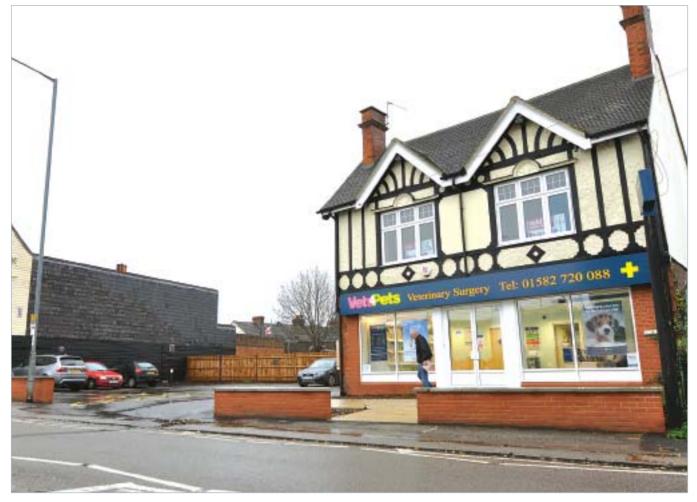

The property is located some 1 mile north-east of the town centre. More particularly the property is situated on Hitchin Road close to its junction with Stockingstone Road (A5228) which forms the northern primary distributor around the town.

#### **Description**

The property is arranged on ground and one upper floor to provide a ground floor unit that has been fitted out by the tenant to provide a veterinary surgery. The first floor provides a flat that has been sold off on a long lease. In addition there is a car park providing some 10 spaces.