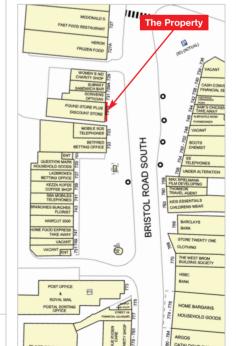

The property is situated on the west side of Bristol Road South, between its junctions with Bell Lane and Lockwood Road. Occupiers close by include McDonald's, Heron Foods, Scrivens, Subway, PDSA, Betfred, Ladbrokes, Boots, TUI, Barclays, Home Bargains and Cash Converters. The entrance to the Northfield Shopping Centre is some 200m from the property, where occupiers include Bonmarché, Holland & Barrett, BrightHouse, New Look, Superdrug, Rymans and Shoe Zone, amongst others.