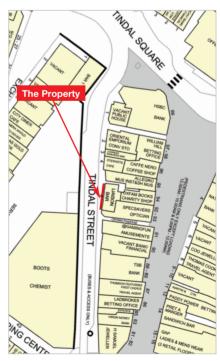

Tindal Street, which forms part of the town centre conservation area, runs parallel to the High Street in Chelmsford's retail core and the property is situated a short distance south of Tindal Square. Occupiers close by include Boots, TSB Bank, Ladbrokes, H Samuel, The High Chelmer Shopping Centre and a number of cafés, bars and local traders.