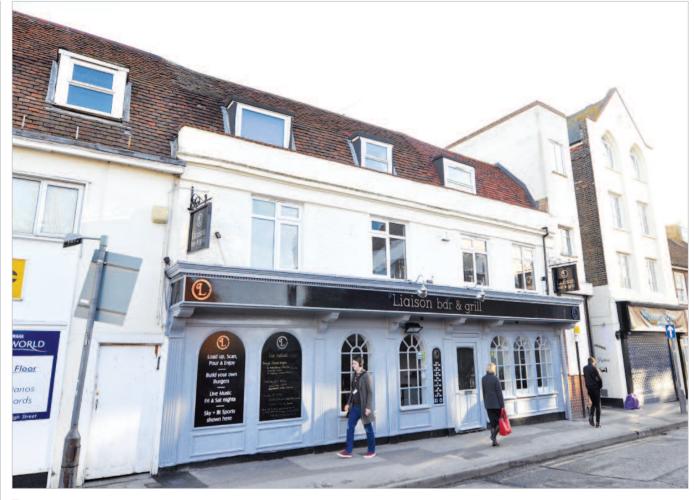

#### **Description**

The property is arranged on basement, ground and two upper floors to provide a bar and licensed premises, currently arranged as trading areas to ground and first floor, commercial kitchen/cellarage in the basement with staff and ancillary accommodation to the second floor.

# Chelmsford 6 Tindal Street Essex CM1 1ER

- Attractive Period Licenced Investment
- Town centre position
- Trading as Liaison
- Reversion 2020 (1)
- Current Rent Reserved

£36,000 pa

SIX WEEK COMPLETION AVAILABLE