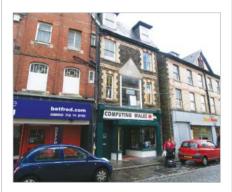

#### **Description**

The property is arranged on ground and four upper floors to provide a ground floor shop fronting Taff Street with a further retail unit at first floor level, which, due to the sloping nature of the site, fronts Market Street. In addition, there are three floors above of self-contained accommodation approached via a separate entrance from Market Street.

#### **Documents**

The legal pack will be available from the website www.allsop.co.uk

| No.                      | Present Lessee        | Accommodation                                                                                                      |                                                        | Lease Terms                                                         | Current Rent<br>£ p.a. | Next Review/<br>Reversion |
|--------------------------|-----------------------|--------------------------------------------------------------------------------------------------------------------|--------------------------------------------------------|---------------------------------------------------------------------|------------------------|---------------------------|
| 6E Taff Street<br>Ground | Sandymere Limited (1) | Gross Frontage<br>Net Frontage<br>Shop Depth<br>Built Depth                                                        | 5.98 m<br>4.97 m<br>8.60 m<br>11.10 m                  | 10 years from 28.01.2004<br>Rent review at the fifth year<br>FR & I | £16,800 p.a.           | Reversion 2014            |
| 19 Market Street         | Computing Europe Ltd  | Gross Frontage<br>Net Frontage<br>Shop & Built Depth<br>First Floor<br>Second Floor<br>Third Floor (not inspected) | 6.00 m<br>3.60 m<br>9.25 m<br>28.05 sq m<br>31.20 sq m | 10 years from 08.09.2000<br>Rent review every fifth year<br>FR & I  | £8,700 p.a.            | Holding Over              |