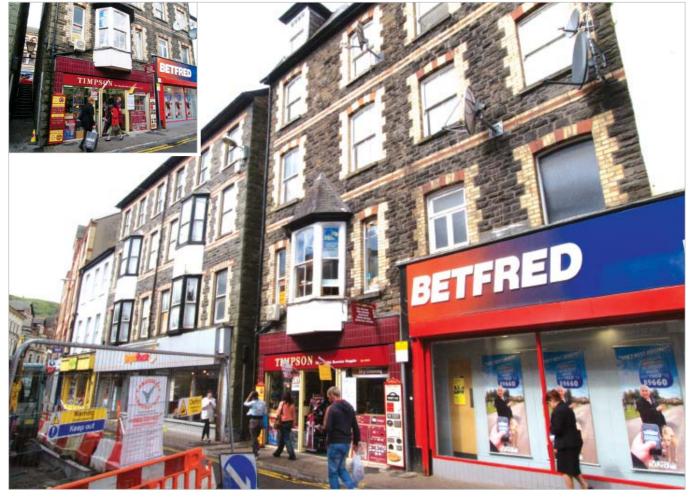

#### **Description**

The property is arranged on ground and four upper floors to provide a ground floor shop fronting Taff Street with a further retail unit at first floor level, which, due to the sloping nature of the site, fronts Market Street. In addition, there are three floors above of self-contained accommodation approached via a separate entrance from Market Street.

#### **Documents**

The legal pack will be available from the website www.allsop.co.uk

| No.                      | Present Lessee        | Accommodation                                                                                                      |                                                        | Lease Terms                                                         | Current Rent<br>£ p.a. | Next Review/<br>Reversion |
|--------------------------|-----------------------|--------------------------------------------------------------------------------------------------------------------|--------------------------------------------------------|---------------------------------------------------------------------|------------------------|---------------------------|
| 6E Taff Street<br>Ground | Sandymere Limited (1) | Gross Frontage<br>Net Frontage<br>Shop Depth<br>Built Depth                                                        | 5.98 m<br>4.97 m<br>8.60 m<br>11.10 m                  | 10 years from 28.01.2004<br>Rent review at the fifth year<br>FR & I | £16,800 p.a.           | Reversion 2014            |
| 19 Market Street         | Computing Europe Ltd  | Gross Frontage<br>Net Frontage<br>Shop & Built Depth<br>First Floor<br>Second Floor<br>Third Floor (not inspected) | 6.00 m<br>3.60 m<br>9.25 m<br>28.05 sq m<br>31.20 sq m | 10 years from 08.09.2000<br>Rent review every fifth year<br>FR & I  | £8,700 p.a.            | Holding Over              |