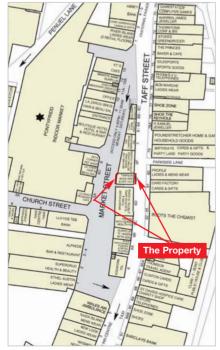

#### Location

The market town of Pontypridd, with a population of some 28,500, is situated 11 miles north-west of Cardiff via the A473 and Junction 34 of the M4 motorway.

The property is situated in the centre of the town fronting Taff Street with a rear frontage to Market Street. On the Taff Street frontage, Boots is opposite, whilst branches of Poundstretcher, H Samuel, Carphone Warehouse, Bon Marché etc are close by. Pontypridd Indoor Market is located opposite the Market Street frontage. There is a pedestrian walkway with steps from Taff Street to Market Street adjacent to the property.