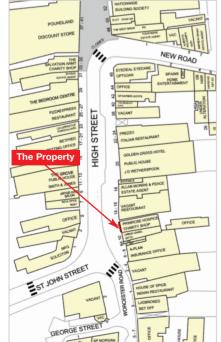

The property is situated on the east side of High Street (B4184), close to its junction with St John Street (A448), in Bromsgrove town centre. The High Street acts as the main thoroughfare and principal retail pitch of

the town. Occupiers close by include Prezzo, Pizza Express, JD Wetherspoon,

Ladbrokes, Poundland, WH Smith and Nationwide, amongst many others.