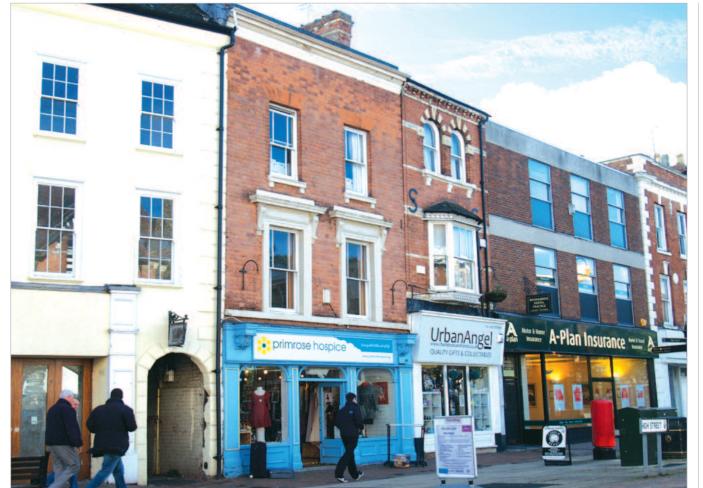

The property is situated on the east side of High Street (B4184), close to its junction with St John Street (A448), in Bromsgrove town centre. The High Street acts as the main thoroughfare and principal retail pitch of

the town. Occupiers close by include Prezzo, Pizza Express, JD Wetherspoon,

Ladbrokes, Poundland, WH Smith and Nationwide, amongst many others.

#### Description

The property is arranged on ground and two upper floors to provide a ground floor shop with staff and storage accommodation to the rear. The upper two floors have been sold off on a long lease.